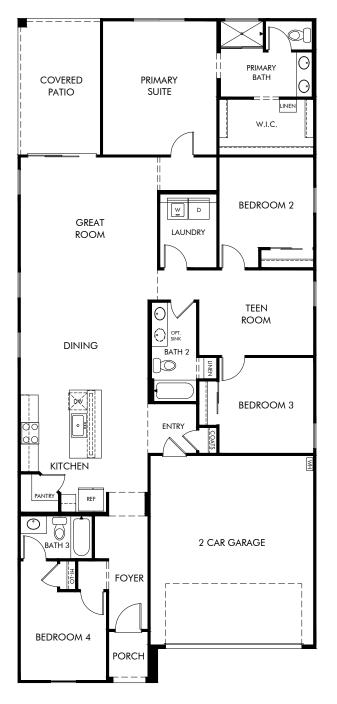

## Entrada del Toro | Topaz Approx. 2,027 sq. ft. | 4 Bed | 3 Bath | 2 Car Garage | 1 Story

Any floorplan and/or elevation rendering is an artist's conceptual rendering intended to provide a general overview, but any such rendering does not constitute actual plans and specifications for any home. Renderings and pictures are representative and may depict floorplans, elevations, options, upgrades, landscaping, and other features and amenities that are not included as part of all homes and/or may not be available for all lots and/or in all communities. Renderings may not be drawn to scale. Square footages and dimensions are approximate and may vary in construction and depending on the standard of measurement used, engineering and municipal requirements, or other site-specific conditions. Homes may be constructed with a floorplan that is the reverse of the floorplan rendering. Plans are copyrighted and/or otherwise subject to intellectual property rights of Meritage and/or others and cannot be reproduced or copied without Meritage's prior written consent. Plans and specifications, home features, and other promotional materials are representative and may depict or contain floor plans, square footages, elevations, options, upgrades, landscaping, pool/spa, furnishings, appliances, and designer/decorator features and amenities. Not an offer or solicitation to sell real property. Offers to sell real property may only be made and accepted at the sales center for individual Meritage Homes Sorporation. ©2025 Meritage Homes Corporation. All rights reserved.