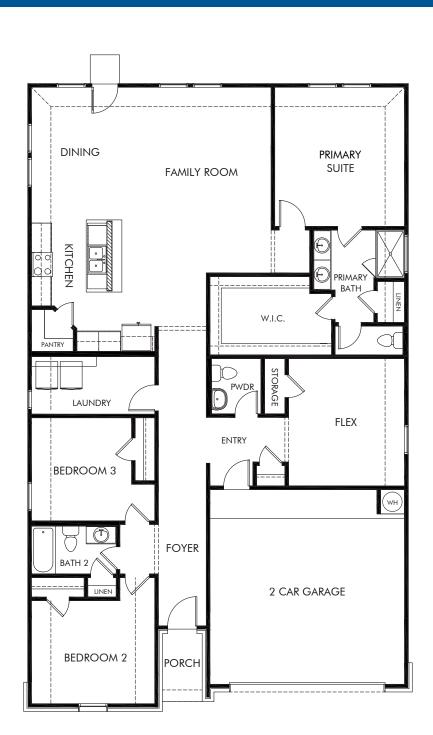

## Fox Falls | The Fitzhugh | Plan C402 2,066 sq. ft. | 3 Bed | 2.5 Bath | 2 Car Garage | 1 Story

REV 06/20 SAN LN

Any floorplan and/or elevation rendering is an artist's conceptual rendering intended to provide a general overview, but any such rendering does not constitute actual plans and specifications for any home. Renderings and pictures are representative and may depict floorplans, elevations, options, upgrades, landscaping, and other features and amenities that are not included as part of all homes and/or may not be available for all lots and/or in all communities. Renderings may not be drawn to scale. Any provided dimensions are approximate and actual dimensions may vary. Homes may be constructed with a floorplan that is the reverse of the floorplan rendering. Plans are copyrighted and/or otherwise subject to intellectual property rights of Meritage and/or others and cannot be reproduced or copied without Meritage's prior written consent. Plans and specifications, home features, and community information are subject to change, and homes to prior sale, at any time without notice or obligation. Additionally, deviationally, deviationally, deviations and variations may exist in any constructed home, including, without limitation: (i) substitution of materials and equipment of substantially equal or better quality; (ii) minor style, lot orientation, and color changes; (iii) minor variances in square footage and in room and space dimensions, and in window, door, utility outlet, and other improvement locations; (iv) changes as may be required by any state, federal, county, or local governmental authority in order to accommodate requested selections and/or options; and (iv) value engineering and field changes.