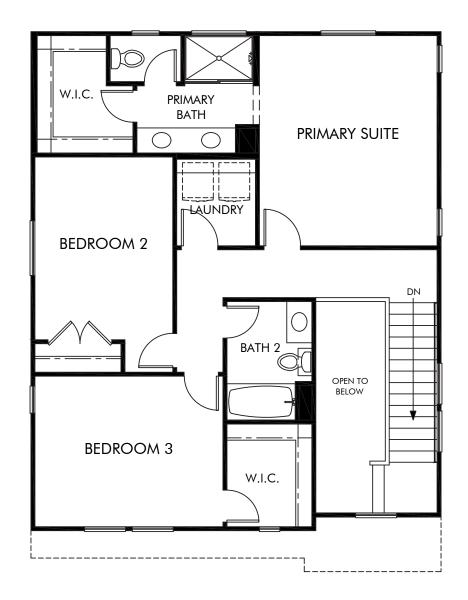

## Prado | Residence 3 | Second Floor Approx. 1,640 sq. ft. | 3 Bed | 2.5 Bath | 2 Bay Garage | 2 Story

Any floorplan and/or elevation rendering is an artist's conceptual rendering intended to provide a general overview, but any such rendering does not constitute actual plans and specifications for any home. Renderings and pictures are representative and may depict floorplans, elevations, options, upgrades, landscaping, and other features and amenities that are not included as part of all homes and/or may not be available for all lots and/or in all communities. Renderings may not be drawn to scale. Square footages and dimensions are approximate and may vary in construction and depending on the standard of measurement used, engineering and municipal requirements, or other site-specific conditions. Homes may be constructed with a floorplan that is the reverse of the floorplan rendering. Plans are copyrighted and/or otherwise subject to intellectual property rights of Meritage and/or others and cannot be reproduced or copied without Meritage's prior written consent. Plans and specifications, home features, and other promotional materials are representative and may depict or contain floor plans, square footages, elevations, options, upgrades, landscaping, pool/spa, furnishings, appliances, and designer/decorator features and amenities. Not an offer or solicitation to sell real property. Offers to sell real property may only be made and accepted at the sales center for individual Meritage Homes Sorporation. ©2024 Meritage Homes Sorporation. All rights reserved.