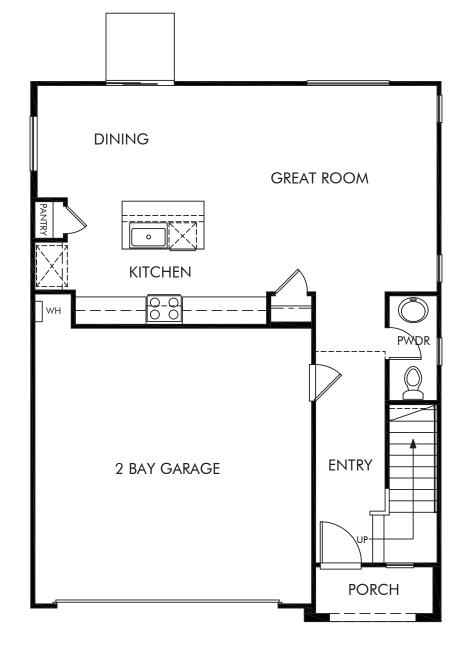

## Prado | Residence 3 | First Floor Approx. 1,640 sq. ft. | 3 Bed | 2.5 Bath | 2 Bay Garage | 2 Story

Any floorplan and/or elevation rendering is an artist's conceptual rendering intended to provide a general overview, but any such rendering does not constitute actual plans and specifications for any home. Renderings and pictures are representative and may depict floorplans, elevations, options, upgrades, landscaping, and other features and amenities that are not included as part of all homes and/or may not be available for all lots and/or in all communities. Renderings may not be drawn to scale. Square footages and dimensions are approximate and may vary in construction and depending on the standard of measurement used, engineering and municipal requirements, or other site-specific conditions. Homes may be constructed with a floorplan that is the reverse of the floorplan rendering. Plans are copyrighted and/or otherwise subject to intellectual property rights of Meritage and/or others and cannot be reproduced or copied without Meritage's prior written consent. Plans and specifications, home features, and other promotional materials are representative and may depict or contain floor plans, square footages, elevations, options, upgrades, landscaping, pool/spa, furnishings, appliances, and designer/decorator features and amenities. Not an offer or solicitation to sell real property. Offers to sell real property may only be made and accepted at the sales center for individual Meritage Homes Sorporation. ©2024 Meritage Homes Sorporation. All rights reserved.