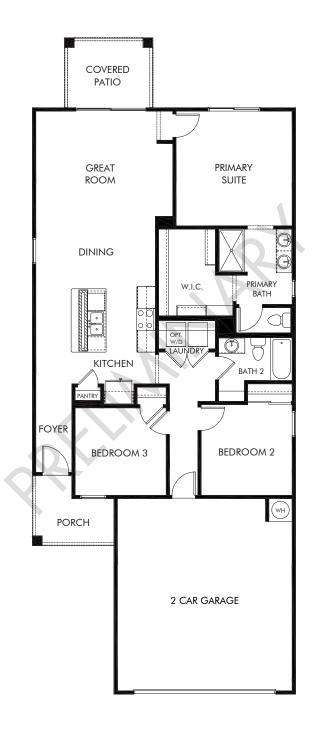

## Fieldstone at Gladden Farms - Signature Series | Carnival/Plan 1320 Approx. 1,327 sq. ft. | 3 Bed | 2 Bath | 2 Car Garage | 1 Story

REV 08/20

Any floorplan and/or elevation rendering is an artist's conceptual rendering intended to provide a general overview, but any such rendering does not constitute actual plans and specifications for any home. Renderings and pictures are representative and may depict floorplans, elevations, options, upgrades, landscaping, and other features and amenities that are not included as part of all homes and/or may not be available for all lots and/or in all communities. Renderings may not be drawn to scale. Square footalgase and dimensions are approximate and may vary in construction and depending on the standard of measurement used, engineering and menicipal requirements, or other site-specific conditions. Homes may be constructed with a floorplan transferring the footage and/or otherwise subject to intellectual property rights of Meritage and/or others and cannot be reproduced or copied without Meritage's prior written consent. Plans and specifications, home features, and community information are subject to change, and homes to prior sale, at any time without notice or obligation. Pictures and other promotional materials are representative and may depict or contain floor plans, square footages, elevations, options, upgrades, landscaping, pool/spa, furnishings, appliances, and designer/decorator features and amenities that are not included as part of the home and/or may not be available in all communities. Benefit and the property may only be made and accepted at the sales center for individual Meritage Homes Corporation. ©2021 Meritage Homes Corporation. All rights reserved.