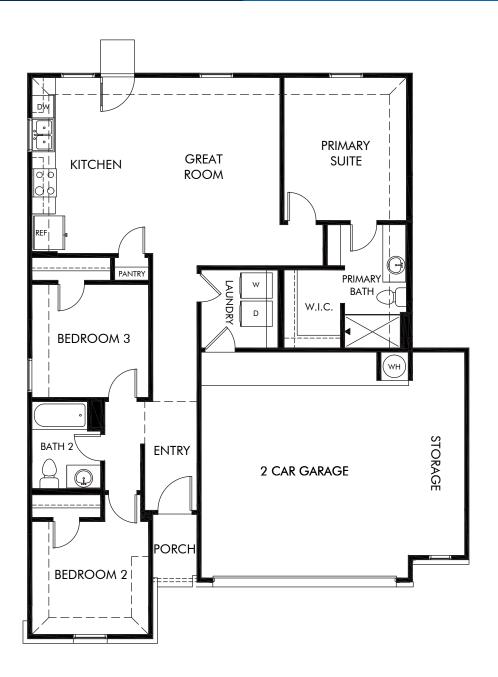

## The Gage/801

Approx. 1,172 sq. ft. | 3 Bed | 2 Bath | 2.5 Car Garage | 1 Story

Any floorplan and/or elevation rendering is an artist's conceptual rendering intended to provide a general overview, but any such rendering does not constitute actual plans and specifications for any home. Renderings and pictures are representative and may depict floorplans, elevations, options, upgrades, landscaping, and other features and amenities that are not included as part of all homes and/or may not be available for all lots and/or in all communities. Renderings may not be drawn to scales. Square footalages and dimensions are approximate and may vary in construction and depending on the standard of measurement used, engineering and municipal requirements, or other site-specific conditions. Homes may be constructed with a floorplan that is the reverse of the floorplan rendering. Plans are copyrighted and/or otherwise subject to intellectual property rights of Meritage and/or others and cannot be reproduced or copied without Meritage's prior written consent. Plans and specifications, home features, and community information are subject to change, and homes to prior sale, at any time without notice or obligation. Pictures and other promotional materials are representative and may depict or contain floor plans, square footages, elevations, options, upgrades, landscaping, pool/spa, furnishings, appliances, and designer/decorator features and amenities that are not included as part of the home and/or may not be available in all communities. Not an offer or solicitation to sell real property. Offers to sell real property may only be made and accepted at the sales center for individual Meritage Homes Corporation. © 2024 Meritage Homes Corporation. All rights reserved.