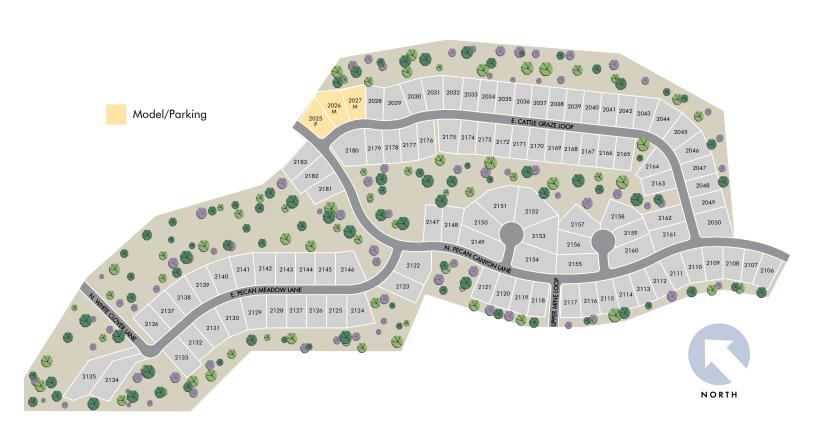

## Arbor at Madera Highlands Phase 2

650 N. Pecan Canyon Lane, Sahuarita, AZ 85629

This map depiction is not an official site plan, may not be drawn to scale, and may not reflect all easements and other matters affecting the community. Rather, it is an artist's conceptual rendering intended to give Buyer a general overview of the contemplated community. This map depiction does not constitute a guaranty that the community will be built out or developed as shown and Meritage has not made, does not make, and specifically negates and disclaims any representations, warranties, and guarantees with respect to the map depiction, including, but not limited to, any depiction or description of any physicial characteristics of the community or any improvements pertaining thereto, and any depiction or description of the real estate comprising or contemplated to comprise the community or of the units or amenities (such as pools, gazebos, hike and bike trails, exercise facilities, etc.) contemplated to be a part of the community. The party developing the community may make changes in the design and plan of the community (including, without limitation, the number of homes and/or the sizes of lots in the Community), and in any currently contemplated timing of the development of the community, and Meritage reserves the right to make any and all such changes.