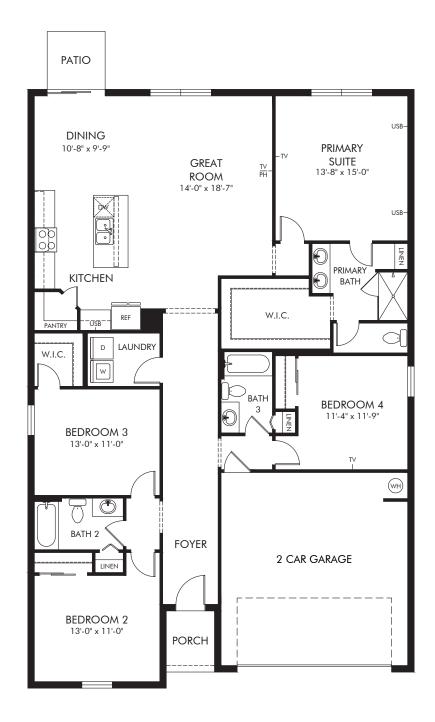

Deer Run at Crosswinds | Hibiscus Approx. 1,988 sq. ft. | 4 Bed | 3 Bath | 2 Car Garage | 1 Story

FLEX LIVING OPTIONS: Opt. Covered Lanai

Any floorplan and/or elevation rendering is an artist's conceptual rendering intended to provide a general overview, but any such rendering does not constitute actual plans and specifications for any home. Renderings and pictures are representative and may depict floorplans, elevations, options, upgrades, landscaping, and other features and amenities that are not included as part of all homes and/or may not be available for all lots and/or in all communities. Renderings may not be drawn to scale. Square footages and dimensions are approximate and may vary in construction and depending on the standard of measurement used, engineering and municipal requirements, or other site-specific conditions. Homes may be constructed with a floorplan that is the reverse of the floorplan rendering. Plans are copyrighted and/or otherwise subject to intellectual property rights of Meritage and/or others and cannot be reproduced or copied without Meritage's prior written consent. Plans and specifications, home features, and community information are subject to change, and homes to prior sale, at any time without notice or obligation. Pictures and other promotional materials are representative and may depict or contain floor plans, square footages, elevations, options, upgrades, landscaping, pool/spa, furnishings, appliances, and designer/decorator features and amenities that are not included as part of the home and/or may not be available in all communities. Not an offer or solicitation to sell real property. Offers to sell real property may only be made and accepted at the sales center for individual Meritage Homes Corporation. ©2024 Meritage Homes Corporation. If plants reserved.