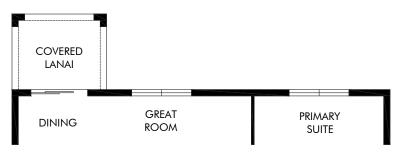

OPT. COVERED LANAI

Deer Run at Crosswinds | Hibiscus | Options Approx. 1,988 sq. ft. | 4 Bed | 3 Bath | 2 Car Garage | 1 Story

FLEX LIVING OPTIONS: Opt. Covered Lanai

Any floorplan and/or elevation rendering is an artist's conceptual rendering intended to provide a general overview, but any such rendering does not constitute actual plans and specifications for any home. Renderings and pictures are representative and may depict floorplans, elevations, options, upgrades, landscaping, and other features and amenities that are not included as part of all homes and/or may not be available for all lots and/or in all communities. Renderings may not be drawn to scale. Square footalges and dimensions are approximate and may vary in construction and depending on the standard of measurement used, engineering and municipal requirements, or other site-specific conditions. Homes may be constructed with a floorplan that is the reverse of the floorplan rendering. Plans are copyrighted and/or otherwise subject to intellectual property rights of Meritage and/or others and cannot be reproduced or copied without Meritage's prior written consent. Plans and specifications, home features, and community information are subject to change, and homes to prior sale, at any time without notice or obligation. Pictures and other promotional materials are representative and may depict or contain floor plans, square footages, elevations, options, upgrades, landscaping, pool/spa, furnishings, appliances, and designer/decorator features and amenities that are not included as part of the home and/or may not be available in all communities. Not an offer or solicitation to sell real property. Offers to sell real property may only be made and accepted at the sales canter for individual Meritage Homes Corporation. ©2024 Meritage Homes Corporation, All rights reserved.