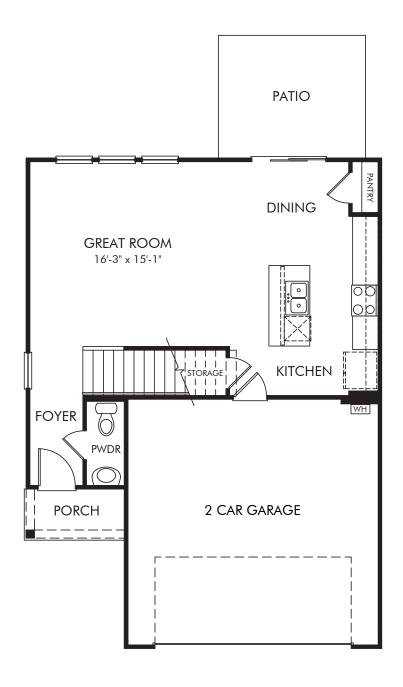

Morgan Hills | Decatur/Plan 370L | First Floor Approx. 1,658 sq. ft. | 3 Bed | 2.5 Bath | 2 Car Garage | 2 Story

REV 06/20

Any floorplan and/or elevation rendering is an artist's conceptual rendering intended to provide a general overview, but any such rendering does not constitute actual plans and specifications for any home. Renderings and pictures are representative and may depict floorplans, elevations, options, upgrades, landscaping, and other features and amenities that are not included as part of all homes and/or may not be available for all lots and/or in all communities. Renderings may not be drawn to scale. Square footalgase and dimensions are approximate and may vary in construction and depending on the standard of measurement used, engineering and menicipal requirements, or other site-specific conditions. Homes may be constructed with a floorplan transferring the footage and/or otherwise subject to intellectual property rights of Meritage and/or others and cannot be reproduced or copied without Meritage's prior written consent. Plans and specifications, home features, and community information are subject to change, and homes to prior sale, at any time without notice or obligation. Pictures and other promotional materials are representative and may depict or contain floor plans, square footages, elevations, options, upgrades, landscaping, pool/spa, furnishings, appliances, and designer/decorator features and amenities that are not included as part of the home and/or may not be available in all communities. Benefit and the property may only be made and accepted at the sales center for individual Meritage Homes Corporation. ©2021 Meritage Homes Corporation. All rights reserved.