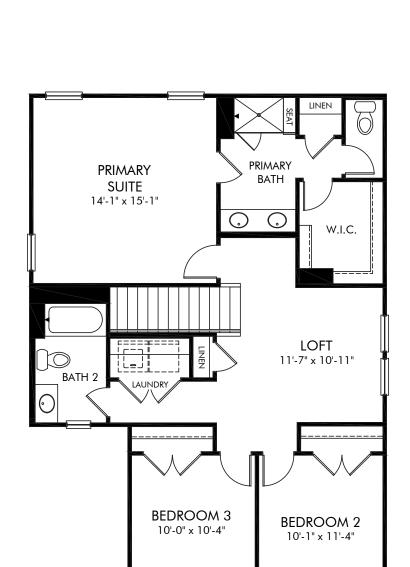

Morgan Hills | Decatur/Plan 370L | Second Floor Approx. 1,658 sq. ft. | 3 Bed | 2.5 Bath | 2 Car Garage | 2 Story

Any floorplan and/or elevation rendering is an artist's conceptual rendering intended to provide a general overview, but any such rendering does not constitute actual plans and specifications for any home. Renderings and pictures are representative and may depict floorplans, elevations, options, upgrades, landscaping, and other features and amenities that are not included as part of all homes and/or may not be available for all lots and/or in all communities. Renderings may not be drawn to scale. Square footalgase and dimensions are approximate and may vary in construction and depending on the standard of measurement used, engineering and menicipal requirements, or other site-specific conditions. Homes may be constructed with a floorplan transferring the footage and/or otherwise subject to intellectual property rights of Meritage and/or others and cannot be reproduced or copied without Meritage's prior written consent. Plans and specifications, home features, and community information are subject to change, and homes to prior sale, at any time without notice or obligation. Pictures and other promotional materials are representative and may depict or contain floor plans, square footages, elevations, options, upgrades, landscaping, pool/spa, furnishings, appliances, and designer/decorator features and amenities that are not included as part of the home and/or may not be available in all communities. Benefit and the property may only be made and accepted at the sales center for individual Meritage Homes Corporation. ©2021 Meritage Homes Corporation. All rights reserved.