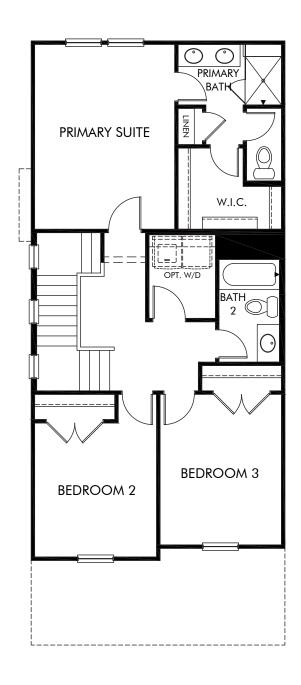

## The Avery | Plan S110 | Second Floor Approx. 1,438 sq. ft. | 3 Bed | 2.5 Bath | 2 Car Garage | 2 Story

Any floorplan and/or elevation rendering is an artist's conceptual rendering intended to provide a general overview, but any such rendering does not constitute actual plans and specifications for any home. Renderings and pictures are representative and may depict floorplans, elevations, options, upgrades, landscaping, and other features and amenities that are not included as part of all homes and/or may not be available for all lots and/or in all communities. Renderings may not be drawn to scale. Square footages and dimensions are approximate and may vary in construction and depending on the standard of measurement used, engineering and municipal requirements, or other site-specific conditions. Homes may be constructed with a floorplan that is the reverse of the floorplan rendering. Plans are copyrighted and/or otherwise subject to intellectual property rights of Meritage and/or others and cannot be reproduced or copied without Meritage's prior written consent. Plans and specifications, home features, and community information are subject to change, and homes to prior sale, at any time without notice or obligation. Pictures and other promotional materials are representative and may depict or contain floor plans, square footages, elevations, options, upgrades, landscaping, pool/spa, furnishings, appliances, and designer/decorator features and amenities that are not included as part of the home and/or may not be available in all communities. Not an offer or solicitation to sell real property, Offers to sell real property may only be made and accepted at the sales center for individual Meritage Homes Corporation. ©2022 Meritage Homes Corporation, All rights reserved.