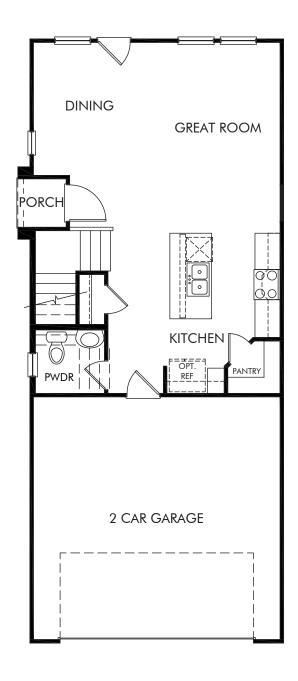

The Avery | Plan S110 | First Floor Approx. 1,438 sq. ft. | 3 Bed | 2.5 Bath | 2 Car Garage | 2 Story

REV 05/15/2023

Any floorplan and/or elevation rendering is an artist's conceptual rendering intended to provide a general overview, but any such rendering does not constitute actual plans and specifications for any home. Renderings and pictures are representative and may depict floorplans, elevations, options, upgrades, landscaping, and other features and amenities that are not included as part of all homes and/or may not be available for all lots and/or in all communities. Renderings may not be drawn to scale. Square footages and dimensions are approximate and may vary in construction and depending on the standard of measurement used, engineering and municipal requirements, or other site-specific conditions. Homes may be constructed with a floorplan that is the reverse of the floorplan rendering. Plans are copyrighted and/or otherwise subject to intellectual property rights of Meritage and/or others and cannot be reproduced or copied without Meritage's prior written consent. Plans and specifications, home features, and community information are subject to change, and homes to prior sale, at any time without notice or obligation. Pictures and other promotional materials are representative and may depict or contain floor plans, square footages, elevations, options, upgrades, landscaping, pool/spa, furnishings, appliances, and designer/decorator features and amenities that are not included as part of the home and/or may not be available in all communities. Not an offer or solicitation to sell real property. Offers to sell real property may only be made and accepted at the sales center for individual Meritage Homes Corporation. ©2022 Meritage Homes Corporation, All rights reserved.