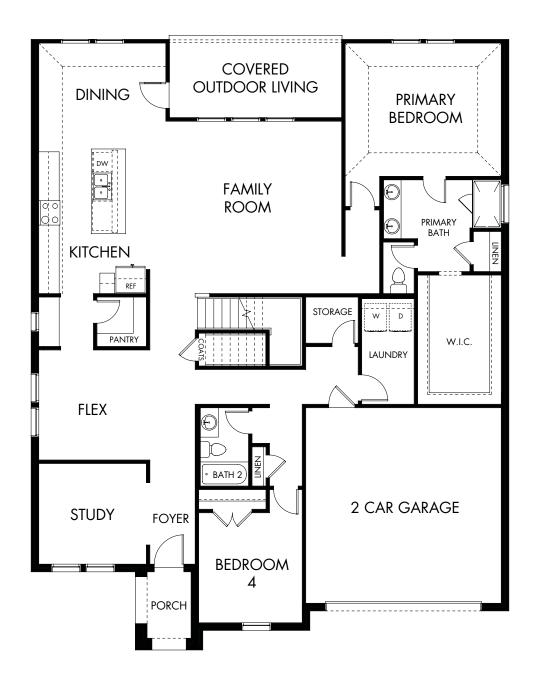

The Patriot | Plan C551 | First Floor Approx. 2,961 sq. ft. | 4 Bed | 3 Bath | 2-Car Garage | 2 Story

Rev 25-0122 DFW C551

Any floorplan and/or elevation rendering is an artist's conceptual rendering intended to provide a general overview, but any such rendering does not constitute actual plans and specifications for any home. Renderings and pictures are representative and may depict floorplans, elevations, options, upgrades, landscaping, and other features and amenities that are not included as part of all homes and/or may vary in construction and depending on the standard of measurement used, engineering and may vary in construction and depending on the standard of measurement used, engineering and municipal requirements, or other site-specific conditions. Homes may be constructed with a floorplan that is the reverse of the floorplan rendering. Plans are copyrighted and/or otherwise subject to intellectual property rights of Meritage and/or others and cannot be reproduced or copied without Meritage's prior written consent. Plans and specifications, home features, and community information are subject to change, and homes to prior sale, at any time without notice or obligation. Pictures and other promotional materials are representative and may depict or contain floor plans, square footages, elevations, options, upgrades, landscaping, pool/spa, furnishings, appliances, and designer/decorator features and amenities that are not included as part of the home and/or may not be available in all communities. Not an offer or solicitation to sell real property. Offers to sell real property may only be made and accepted at the selace cent of individual Meritage Homes Corporation. ©2023 And and advanced the selace cent of individual Meritage Homes Corporation. Plans and Specifications of Meritage Homes Corporation. In individual Meritage Homes Corporation. Individual Meritage Homes Corporation. Individual Meritage Homes Corporation. Individual Meritage Homes Corporation. Indi