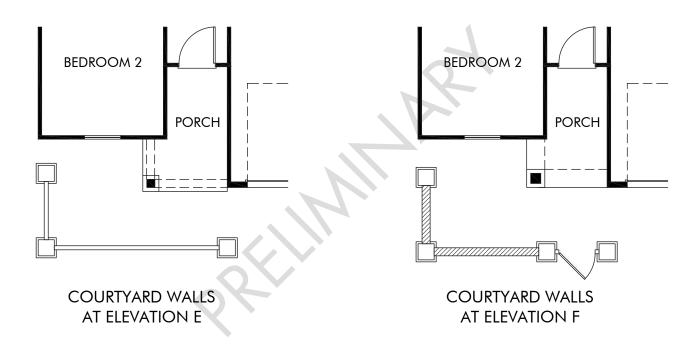

See sales associate for details. Meritage Homes Corporation, All rights reserved.

Canyon Views - Estate Series | Mason | Courtyard Approx. 1,832 sq. ft. | 4 Bed | 2 Bath | 2 Car Garage | 1 Story

Any floorplan and/or elevation rendering is an artist's conceptual rendering intended to provide a general overview, but any such rendering does not constitute actual plans and specifications for any home. Renderings and pictures are representative and may depict floorplans, elevations, options, upgrades, landscaping, and other features and amenities that are not included as part of all homes and/or may not be available for all lots and/or in all communities. Renderings may not be drawn to scale. Square footages and dimensions are approximate and may vary in construction and depending on the standard of measurement used, engineering and municipal requirements, or other site-specific conditions. Homes may be constructed with a floorplan that is the reverse of the floorplan rendering. Plans are copyrighted and/or otherwise subject to intellectual property rights of Meritage and/or others and cannot be reproduced or copied without Meritage's prior written consent. Plans and specifications, home features, and community information are subject to change, and homes to prior sale, at any time without notice or obligation. Pictures and other promotional materials are representative and may depict or contain floor plans, square footages, elevations, options, upgrades, landscaping, pool/spa, furnishings, appliances, and designer/decorator features and amenities that are not included as part of the home and/or may not be available in all communities. Not an offer or solicitation to sell real property. Offers to sell real property may only be made and accepted at the sales center for individual Meritage Homes Corporation. ©2021 All rights reserved.