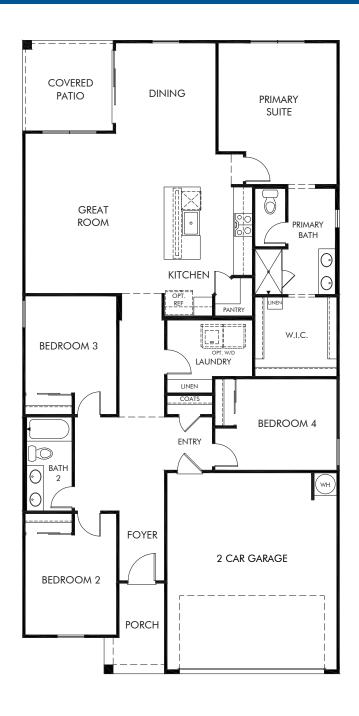

## Canyon Views - Estate Series | Mason Approx. 1,832 sq. ft. | 4 Bed | 2 Bath | 2 Car Garage | 1 Story

REV 10/21

Any floorplan and/or elevation rendering is an artist's conceptual rendering intended to provide a general overview, but any such rendering does not constitute actual plans and specifications for any home. Renderings and pictures are representative and may depict floorplans, elevations, options, upgrades, landscaping, and other features and amenities that are not included as part of all homes and/or may not be available for all lots and/or in all communities. Renderings may not be drawn to scale. Square footages and dimensions are approximate and may vary in construction and depending on the standard of measurement used, engineering and municipal requirements, or other site-specific conditions. Homes may be constructed with a floorplan that is the reverse of the floorplan rendering. Plans are copyrighted and/or otherwise subject to intellectual property rights of Meritage and/or others and cannot be reproduced or copied without Meritage's prior written consent. Plans and specifications, home features, and community information are subject to change, and homes to prior sale, at any time without notice or obligation. Pictures and other promotional materials are representative and may depict or contain floor plans, square footages, elevations, options, upgrades, landscaping, pool/spa, furnishings, appliances, and designer/decorator features and amenities that are not included as part of the home and/or may not be available in all communities. Not an offer or solicitation to sell real property. Offers to sell real property may only be made and accepted at the sales center for individual Meritage Homes Corporation. ©2021 All rights reserved.