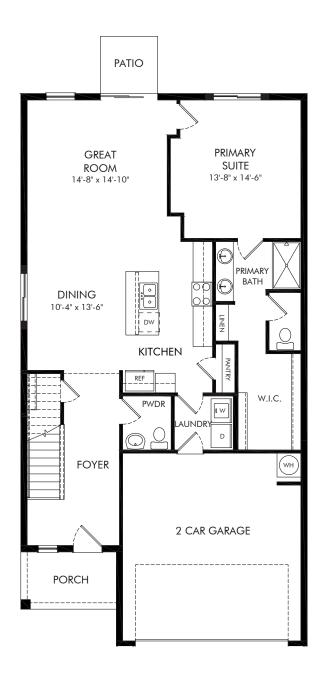

Coasterra - Premier Series | Yellowstone | First Floor Approx. 2,168 sq. ft. | 4 Bed | 2.5 Bath | 2 Car Garage | 2 Story

FLEX LIVING OPTIONS: Opt. Covered Lanai

Any floorplan and/or elevation rendering is an artist's conceptual rendering intended to provide a general overview, but any such rendering does not constitute actual plans and specifications for any home. Renderings and pictures are representative and may depict floorplans, elevations, options, upgrades, landscaping, and other features and amenities that are not included as part of all homes and/or may not be available for all lots and/or in all communities. Renderings may not be drawn to scale. Square footages and dimensions are approximate and may vary in construction and depending on the standard of measurement used, engineering and mentical requirements, or other site-specific conditions. Homes may be constructed with a floorplan that is the reverse of the floorplan rendering. Plans are copyrighted and/or otherwise subject to intellectual property rights of Meritage and/or others and cannot be reproduced or copied without Meritage's prior written consent. Plans and specifications, home features, and community information are subject to change, and homes to prior sale, at any time without notice or obligation. Pictures and other promotional materials are representative and may depict or contain floor plans, square footages, elevations, options, upgrades, landscaping, pool/spa, furnishings, appliances, and designer/decorator features and amenities that are not included as part of the home and/or may not be available in all communities. Not an offer or solicitation to sell real property. Offers to sell real property may only be made and accepted at the sales center for individual Meritage Homes Corporation. ©2025 Meritage Homes Corporation, All rights reserved.