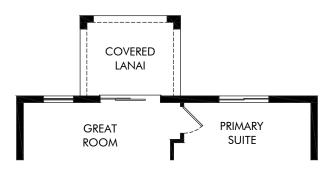

OPT. COVERED LANAI

Coasterra - Premier Series | Yellowstone | Options Approx. 2,168 sq. ft. | 4 Bed | 2.5 Bath | 2 Car Garage | 2 Story

FLEX LIVING OPTIONS: Opt. Covered Lanai

Any floorplan and/or elevation rendering is an artist's conceptual rendering intended to provide a general overview, but any such rendering does not constitute actual plans and specifications for any home. Renderings and pictures are representative and may depict floorplans, elevations, options, upgrades, landscaping, and other features and amenities that are not included as part of all homes and/or may not be available for all lots and/or in all communities. Renderings may not be drawn to scales. Square footalages and dimensions are approximate and may vary in construction and depending on the standard of measurement used, engineering and municipal requirements, or other site-specific conditions. Homes may be constructed with a floorplan that is the reverse of the floorplan rendering. Plans are copyrighted and/or otherwise subject to intellectual property rights of Meritage and/or others and cannot be reproduced or copied without Meritage's prior written consent. Plans and specifications, home features, and community information are subject to change, and homes to prior sale, at any time without notice or obligation. Pictures and other promotional materials are representative and may depict or contain floor plans, square footages, elevations, options, upgrades, landscaping, pool/spa, furnishings, appliances, and designer/decorator features and amenities that are not included as part of the home and/or may not be available in all communities. Not an offer or solicitation to sell real property. Offers to sell real property may only be made and accepted at the sales center for individual Meritage Homes Corporation. ©2025 Meritage Homes Corporation. All rights reserved.