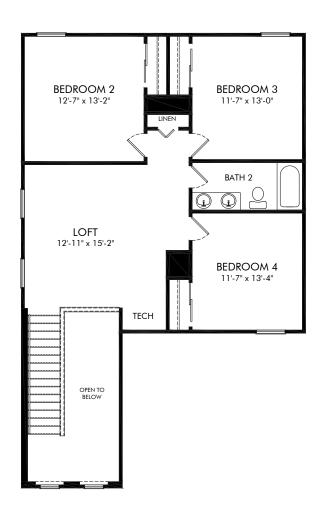

Coasterra - Premier Series | Yellowstone | Second Floor Approx. 2,168 sq. ft. | 4 Bed | 2.5 Bath | 2 Car Garage | 2 Story

FLEX LIVING OPTIONS: Opt. Covered Lanai

Any floorplan and/or elevation rendering is an artist's conceptual rendering intended to provide a general overview, but any such rendering does not constitute actual plans and specifications for any home. Renderings and pictures are representative and may depict floorplans, elevations, options, upgrades, landscaping, and other features and amenities that are not included as part of all homes and/or may not be available for all lots and/or in all communities. Renderings may not be drawn to scale. Square footalges and dimensions are approximate and may vary in construction and depending on the standard of measurement used, engineering and municipal requirements, or other site-specific conditions. Homes may be constructed with a floorplan that is the reverse of the floorplan rendering. Plans are copyrighted and/or otherwise subject to intellectual property rights of Meritage and/or others and cannot be reproduced or copied without Meritage's prior written consent. Plans and specifications, home features, and community information are subject to change, and homes to prior sale, at any time without notice or obligation. Pictures and other promotional materials are representative and may depict or contain floor plans, square footages, elevations, options, upgrades, landscaping, pool/spa, furnishings, appliances, and designer/decorator features and amenities that are not included as part of the home and/or may not be available in all communities. Not an offer or solicitation to sell real property. Offers to sell real property may only be made and accepted at the sales center for individual Meritage Homes Corporation. ©2025 Meritage Homes Corporation. All rights reserved.