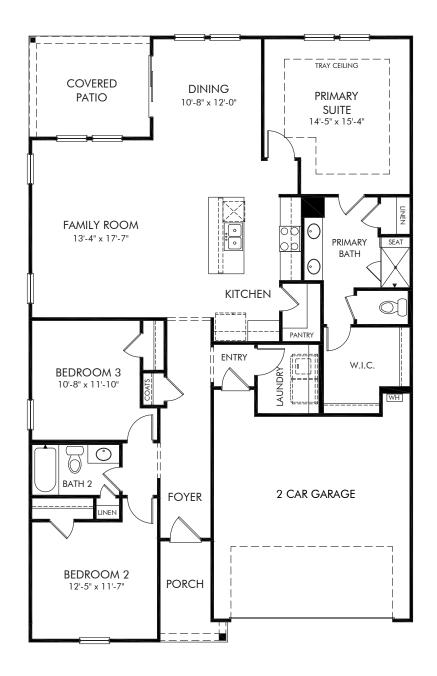

Cypress Ridge | Chandler/Plan 442L Approx 1,649 sq. ft. | 3 Bed | 2 Bath | 2 Car Garage | 1 Story

REV 04/2020

Any floorplan and/or elevation rendering is an artist's conceptual rendering intended to provide a general overview, but any such rendering does not constitute actual plans and specifications for any home. Renderings and pictures are representative and may depict floorplans, elevations, options, upgrades, landscaping, and other features and amenities that are not included as part of all homes and/or may not be available for all lots and/or in all communities. Renderings may not be drawn to scales. Square footalages and dimensions are approximate and may vary in construction and depending on the standard of measurement used, engineering and municipal requirements, or other site-specific conditions. Homes may be constructed with a floorplan that is the reverse of the floorplan rendering. Plans are copyrighted and/or otherwise subject to intellectual property rights of Meritage and/or others and cannot be reproduced or copied without Meritage's prior written consent. Plans and specifications, home features, and community information are subject to change, and homes to prior sale, at any time without notice or obligation. Pictures and other promotional materials are representative and may depict or contain floor plans, square footages, elevations, options, upgrades, landscaping, pool/spa, furnishings, appliances, and designer/decorator features and amenities that are not included as part of the home and/or may not be available in all communities. Not an offer or solicitation to sell real property. Offers to sell real property may only be made and accepted at the sales center for individual Meritage Homes Corporation. ©2023 Meritage Homes Corporation. All rights reserved.