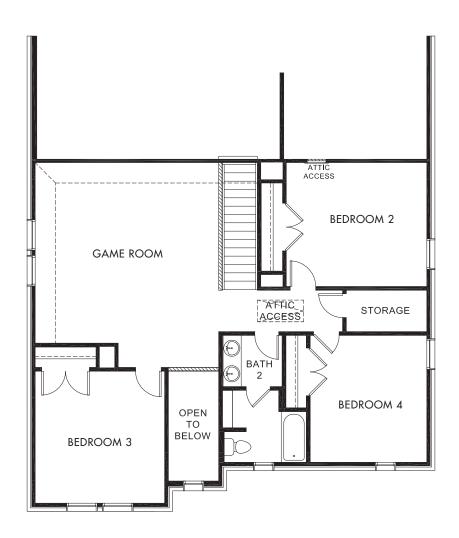

## The Sylvan | Plan C445 | Second Floor Approx. 3,060 sq. ft. | 5 Bed | 3 Bath | 3 Car Garage | 2 Story

Any floorplan and/or elevation rendering is an artist's conceptual rendering intended to provide a general overview, but any such rendering does not constitute actual plans and specifications for any home. Renderings and pictures are representative and may depict floorplans, elevations, options, upgrades, landscaping, and other features and amenities that are not included as part of all homes and/or may not be available for all lots and/or in all communities. Renderings may not be drawn to scales. Square footalages and dimensions are approximate and may vary in construction and depending on the standard of measurement used, engineering and meninicipal requirements, or other site-specific conditions. Homes may be constructed with its the reverse of the floorplan rendering. Plans are copyrighted and/or otherwise subject to intellectual property rights of Meritage and/or others and cannot be reproduced or copied without Meritage's prior written consent. Plans and specifications, home features, and community information are subject to change, and homes to prior sale, at any time without notice or obligation. Pictures and other promotional materials are representative and may depict or contain floor plans, square footages, elevations, options, upgrades, landscaping, pool/spa, furnishings, appliances, and designer/decorator features and amenities that are not included as part of the home and/or may not be available in all communities. See sales associate for details. Meritage Homes Corporation. ©2025 Meritage Homes Corporation. ©2025 Meritage Homes Corporation. All rights reserved.