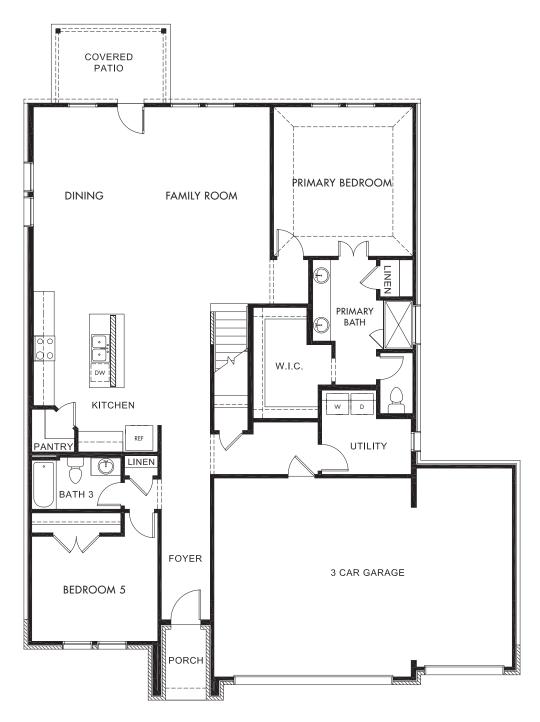

The Sylvan | Plan C445 | First Floor Approx. 3,060 sq. ft. | 5 Bed | 3 Bath | 3 Car Garage | 2 Story

Any floorplan and/or elevation rendering is an artist's conceptual rendering intended to provide a general overview, but any such rendering does not constitute actual plans and specifications for any home. Renderings and pictures are representative and may depict floorplans, elevations, options, upgrades, landscaping, and other features and amenities that are not included as part of all homes and/or may not be available for all lots and/or in all communities. Renderings may not be drawn to scales. Square footalages and dimensions are approximate and may vary in construction and depending on the standard of measurement used, engineering and meninicipal requirements, or other site-specific conditions. Homes may be constructed with its the reverse of the floorplan rendering. Plans are copyrighted and/or otherwise subject to intellectual property rights of Meritage and/or others and cannot be reproduced or copied without Meritage's prior written consent. Plans and specifications, home features, and community information are subject to change, and homes to prior sale, at any time without notice or obligation. Pictures and other promotional materials are representative and may depict or contain floor plans, square footages, elevations, options, upgrades, landscaping, pool/spa, furnishings, appliances, and designer/decorator features and amenities that are not included as part of the home and/or may not be available in all communities. See sales associate for details. Meritage Homes Corporation. ©2025 Meritage Homes Corporation. ©2025 Meritage Homes Corporation. All rights reserved.