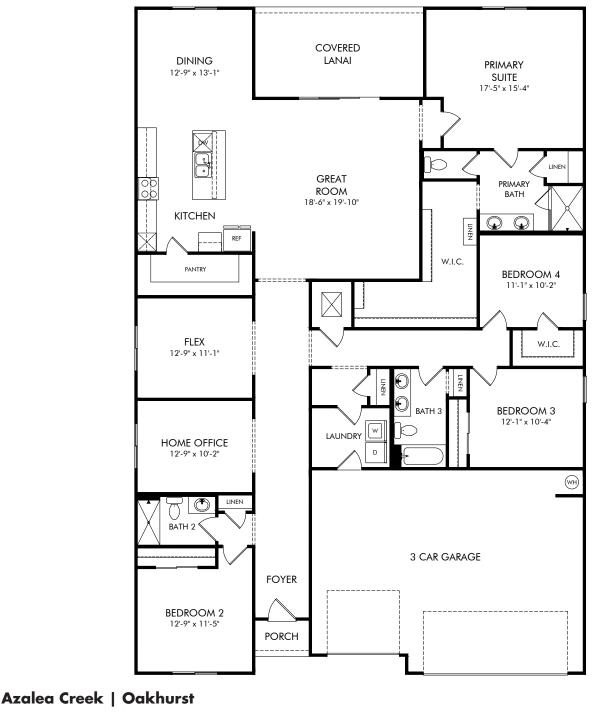

## Approx. 2,787 sq. ft. | 4 Bed | 3 Bath | 3 Car Garage | 1 Story

Any floorplan and/or elevation rendering is an artist's conceptual rendering intended to provide a general overview, but any such rendering does not constitute actual plans and specifications for any home. Renderings and pictures are representative and may depict floorplans, elevations, options, upgrades, landscaping, and other features and amenities that are not included as part of all homes and/or may not be available for all lots and/or in all communities. Renderings may not be drawn to scale. Square footages and dimensions are approximate and may vary in construction and depending on the standard of measurement used, engineering and municipal requirements, or other site-specific conditions. Homes may be constructed with a floorplan that is the reverse of the floorplan rendering. Plans are copyrighted and/or otherwise subject to intellectual property rights of Meritage and/or others and cannot be reproduced or copied without Meritage's prior written consent. Plans and specifications, home features, and other promotional materials are representative and may depict or contain floor plans, square footages, elevations, options, upgrades, landscaping, pool/spa, furnishings, appliances, and designer/decorator features and amenities. Not an offer or solicitation to sell real property. Offers to sell real property may only be made and accepted at the sales center for individual Meritage Homes Sorporation. ©2024 Meritage Homes Corporation. All rights reserved.