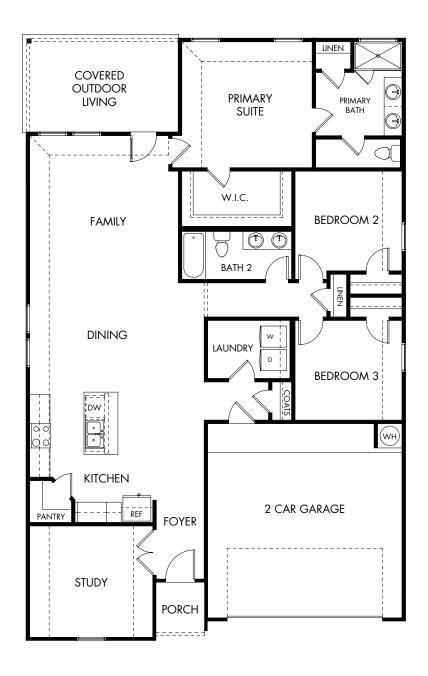

Lakeside Meadows | The Oleander | Plan C401 Approx. 1,777 sq. ft. | 3 Bed | 2 Bath | 2 Car Garage | 1 Story

Any floorplan and/or elevation rendering is an artist's conceptual rendering intended to provide a general overview, but any such rendering does not constitute actual plans and specifications for any home. Renderings and pictures are representative and may depict floorplans, elevations, options, upgrades, landscaping, and other features and amenities that are not included as part of all homes and/or may not be available for all lots and/or in all communities. Renderings may not be drawn to scale. Square footalges and dimensions are approximate and may vary in construction and depending on the standard of measurement used, engineering and municipal requirements, or other site-specific conditions. Homes may be constructed with a floorplan that is the reverse of the floorplan rendering. Plans are copyrighted and/or otherwise subject to intellectual property rights of Meritage and/or others and cannot be reproduced or copied without Meritage's prior written consent. Plans and specifications, home features, and community information are subject to change, and homes to prior sale, at any time without notice or obligation. Pictures and other promotional materials are representative and may depict or contain floor plans, square footages, elevations, options, upgrades, landscaping, pool/spa, furnishings, appliances, and designer/decorator features and amenities that are not included as part of the home and/or may not be available in all communities. Not an offer or solicitation to sell real property. Offers to sell real property may only be made and accepted at the sales canter for individual Meritage Homes Corporation. ©2024 Meritage Homes Corporation, All rights reserved.