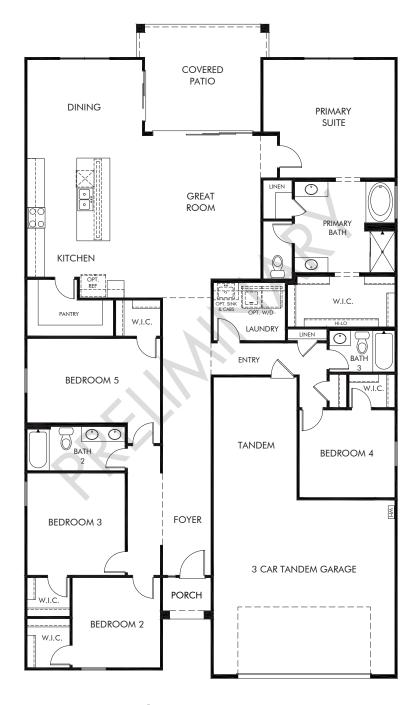

## Bella Vista Trails - Reserve Series | Bailey Approx. 2,552 sq. ft. | 5 Bed | 3 Bath | 3 Car Tandem Garage | 1 Story

REV 02/23

Any floorplan and/or elevation rendering is an artist's conceptual rendering intended to provide a general overview, but any such rendering does not constitute actual plans and specifications for any home. Renderings and pictures are representative and may depict floorplans, elevations, options, upgrades, landscaping, and other features and amenities that are not included as part of all homes and/or may not be available for all lots and/or in all communities. Renderings may not be drawn to scale. Square footages and dimensions are approximate and may vary in construction and depending on the standard of measurement used, engineering and municipal requirements, or other site-specific conditions. Homes may be constructed with a floorplan that is the reverse of the floorplan rendering. Plans are copyrighted and/or otherwise subject to intellectual property rights of Meritage and/or others and cannot be reproduced or copied without Meritage's prior written consent. Plans and specifications, home features, and community information are subject to change, and homes to prior sale, at any time without notice or obligation. Pictures and other promotional materials are representative and may depict or contain floor plans, square footages, elevations, options, upgrades, landscaping, pool/spa, furnishings, appliances, and designer/decorator features and amenities that are not included as part of the home and/or may not be available in all communities. Not an offer or solicitation to sell real property. Offers to sell real property may only be made and accepted at the sales center for individual Meritage Homes Corporation. ©2022 Meritage Homes Corporation, All rights reserved.