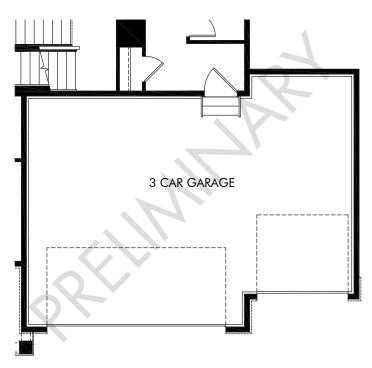

**OPT. 3 CAR GARAGE** 

Meridian Ranch | The Sylvan | Options

Approx. 2,780 sq. ft. | 5 Bed | 3 Bath | 2 Car Garage | 2 Story | Unfinished Basement

FLEX LIVING OPTIONS: 3 Car Garage.

Any floorplan and/or elevation rendering is an artist's conceptual rendering intended to provide a general overview, but any such rendering does not constitute actual plans and specifications for any home. Renderings and pictures are representative and may depict floorplans, elevations, options, upgrades, landscaping, and other features and amenities that are not included as part of all homes and/or may not be available for all lots and/or in all communities. Renderings may not be drawn to scale. Square footalges and dimensions are approximate and may vary in construction and depending on the standard of measurement used, engineering and municipal requirements, or other site-specific conditions. Homes may be constructed with a floorplan that is the reverse of the floorplan rendering. Plans are copyrighted and/or otherwise subject to intellectual property rights of Meritage and/or others and cannot be reproduced or copied without Meritage's prior written consent. Plans and specifications, home features, and community information are subject to change, and homes to prior sale, at any time without notice or obligation. Pictures and other promotional materials are representative and may depict or contain floor plans, square footages, elevations, options, upgrades, landscaping, pool/spa, furnishings, appliances, and designer/decorator features and amenities that are not included as part of the home and/or may not be available in all communities. Not an offer or solicitation to sell real property. Offers to sell real property may only be made and accepted at the sales canter for individual Meritage Homes Corporation. ©2024 Meritage Homes Corporation, All rights reserved.