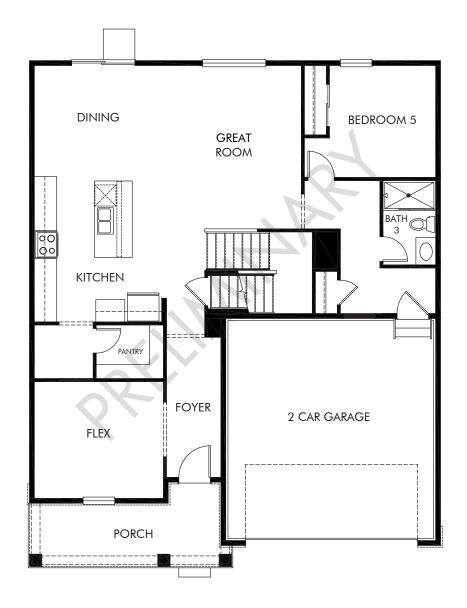

Meridian Ranch | The Sylvan | First Floor Approx. 2,780 sq. ft. | 5 Bed | 3 Bath | 2 Car Garage | 2 Story | Unfinished Basement

FLEX LIVING OPTIONS: 3 Car Garage.

Any floorplan and/or elevation rendering is an artist's conceptual rendering intended to provide a general overview, but any such rendering does not constitute actual plans and specifications for any home. Renderings and pictures are representative and may depict floorplans, elevations, options, upgrades, landscaping, and other features and amenities that are not included as part of all homes and/or may not be available for all lots and/or in all communities. Renderings may not be drawn to scale. Square footalges and dimensions are approximate and may vary in construction and depending on the standard of measurement used, engineering and municipal requirements, or other site-specific conditions. Homes may be constructed with a floorplan that is the reverse of the floorplan rendering. Plans are copyrighted and/or otherwise subject to intellectual property rights of Meritage and/or others and cannot be reproduced or copied without Meritage's prior written consent. Plans and specifications, home features, and community information are subject to change, and homes to prior sale, at any time without notice or obligation. Pictures and other promotional materials are representative and may depict or contain floor plans, square footages, elevations, options, upgrades, landscaping, pool/spa, furnishings, appliances, and designer/decorator features and amenities that are not included as part of the home and/or may not be available in all communities. Not an offer or solicitation to sell real property. Offers to sell real property may only be made and accepted at the sales canter for individual Meritage Homes Corporation. ©2024 Meritage Homes Corporation, All rights reserved.