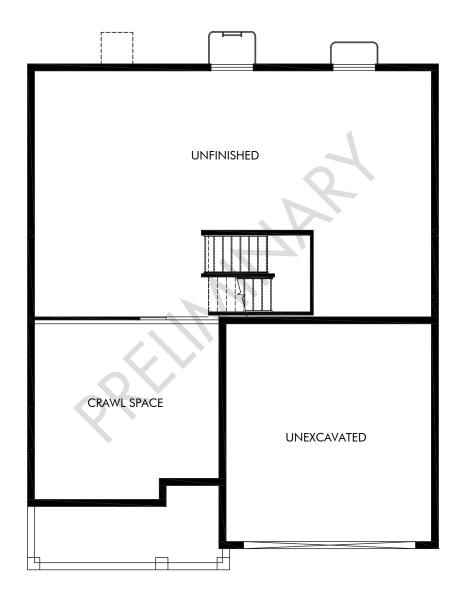

Meridian Ranch | The Sylvan | Basement Approx. 2,780 sq. ft. | 5 Bed | 3 Bath | 2 Car Garage | 2 Story | Unfinished Basement

Any floorplan and/or elevation rendering is an artist's conceptual rendering intended to provide a general overview, but any such rendering does not constitute actual plans and specifications for any home. Renderings and pictures are representative and may depict floorplans, elevations, options, upgrades, landscaping, and other features and amenities that are not included as part of all homes and/or may not be available for all lots and/or in all communities. Renderings may not be drawn to scale. Square footalges and dimensions are approximate and may vary in construction and depending on the standard of measurement used, engineering and municipal requirements, or other site-specific conditions. Homes may be constructed with a floorplan that is the reverse of the floorplan rendering. Plans are copyrighted and/or otherwise subject to intellectual property rights of Meritage and/or others and cannot be reproduced or copied without Meritage's prior written consent. Plans and specifications, home features, and community information are subject to change, and homes to prior sale, at any time without notice or obligation. Pictures and other promotional materials are representative and may depict or contain floor plans, square footages, elevations, options, upgrades, landscaping, pool/spa, furnishings, appliances, and designer/decorator features and amenities that are not included as part of the home and/or may not be available in all communities. Not an offer or solicitation to sell real property. Offers to sell real property may only be made and accepted at the sales canter for individual Meritage Homes Corporation. ©2024 Meritage Homes Corporation, All rights reserved.