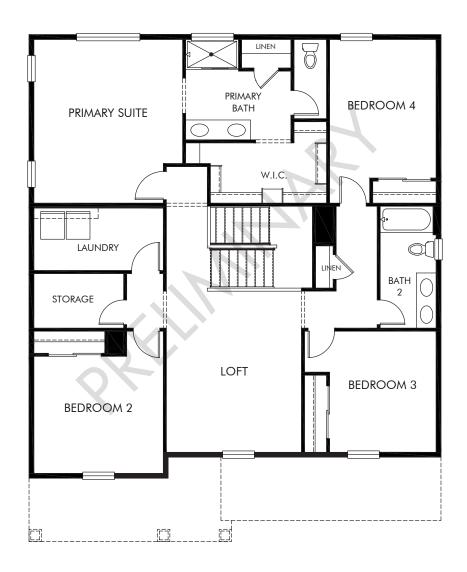

Meridian Ranch | The Sylvan | Second Floor Approx. 2,780 sq. ft. | 5 Bed | 3 Bath | 2 Car Garage | 2 Story | Unfinished Basement

Any floorplan and/or elevation rendering is an artist's conceptual rendering intended to provide a general overview, but any such rendering does not constitute actual plans and specifications for any home. Renderings and pictures are representative and may depict floorplans, elevations, options, upgrades, landscaping, and other features and amenities that are not included as part of all homes and/or may not be available for all lots and/or in all communities. Renderings may not be drawn to scales. Square footalages and dimensions are approximate and may vary in construction and depending on the standard of measurement used, engineering and meninicipal requirements, or other site-specific conditions. Homes may be constructed with its the reverse of the floorplan rendering. Plans are copyrighted and/or otherwise subject to intellectual property rights of Meritage and/or others and cannot be reproduced or copied without Meritage's prior written consent. Plans and specifications, home features, and community information are subject to change, and homes to prior sale, at any time without notice or obligation. Pictures and other promotional materials are representative and may depict or contain floor plans, square footages, elevations, options, upgrades, landscaping, pool/spa, furnishings, appliances, and designer/decorator features and amenities that are not included as part of the home and/or may not be available in all communities. See sales associate for details. Meritage Homes Corporation. ©2024 Meritage Homes Corporation. All rights reserved.