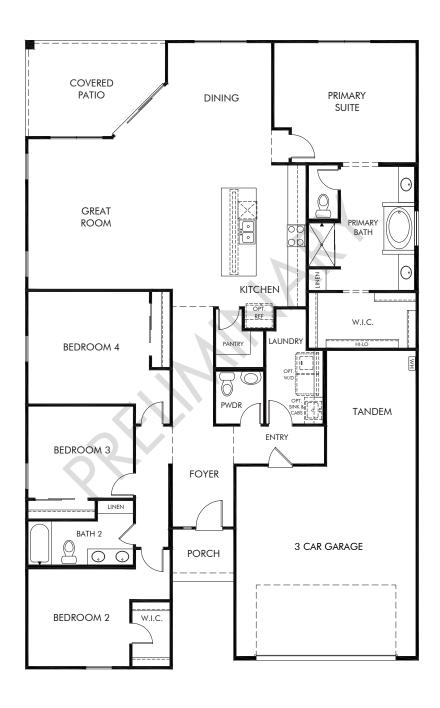

Bella Vista Trails - Reserve Series | Amber Approx. 2,343 sq. ft. | 4 Bed | 2.5 Bath | 3 Car Tandem Garage | 1 Story

REV 02/23

Any floorplan and/or elevation rendering is an artist's conceptual rendering intended to provide a general overview, but any such rendering does not constitute actual plans and specifications for any home. Renderings and pictures are representative and may depict floorplans, elevations, options, upgrades, landscaping, and other features and amenities that are not included as part of all homes and/or may not be available for all lots and/or in all communities. Renderings may not be drawn to scale. Square footages and dimensions are approximate and may vary in construction and depending on the standard of measurement used, engineering and municipal requirements, or other site-specific conditions. Homes may be constructed with a floorplan that is the reverse of the floorplan rendering. Plans are copyrighted and/or otherwise subject to intellectual property rights of Meritage and/or others and cannot be reproduced or copied without Meritage's prior written consent. Plans and specifications, home features, and community information are subject to change, and homes to prior sale, at any time without notice or obligation. Pictures and other promotional materials are representative and may depict or contain floor plans, square footages, elevations, options, upgrades, landscaping, pool/spa, furnishings, appliances, and designer/decorator features and amenities that are not included as part of the home and/or may not be available in all communities. Not an offer or solicitation to sell real property. Offers to sell real property may only be made and accepted at the sales center for individual Meritage Homes Corporation. ©2022 Meritage Homes Corporation, All rights reserved.