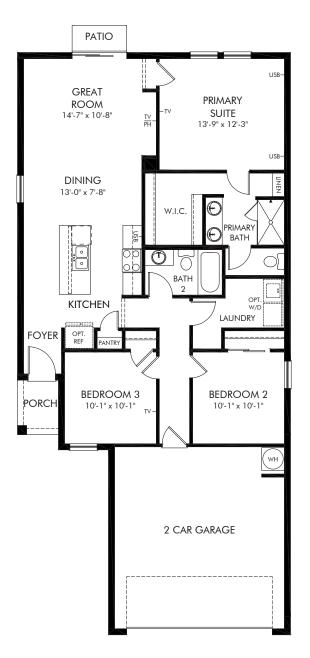

## Lawson Dunes - Classic Series | Denali Approx. 1,269 sq. ft. | 3 Bed | 2 Bath | 2 Car Garage | 1 Story

REV 04/23

Any floorplan and/or elevation rendering is an artist's conceptual rendering intended to provide a general overview, but any such rendering does not constitute actual plans and specifications for any home. Renderings and pictures are representative and may depict floorplans, elevations, options, upgrades, landscaping, and other features and amenities that are not included as part of all homes and/or may not be available for all lots and/or in all communities. Renderings may not be drawn to scale. Square footages and dimensions are approximate and may vary in construction and depending on the standard of measurement used, engineering and municipal requirements, or other site-specific conditions. Homes may be constructed with a floorplan that is the reverse of the floorplan rendering. Plans are copyrighted and/or otherwise subject to intellectual property rights of Meritage and/or others and cannot be reproduced or copied without Meritage's prior written consent. Plans and specifications, home features, and other promotional materials are representative and may depict or contain floor plans, square footages, elevations, options, upgrades, landscaping, pool/spa, furnishings, appliances, and designer/decorator features and amenities. Not an offer or solicitation to sell real property. Offers to sell real property may only be made and accepted at the sales center for individual Meritage Homes Sorporation. ©2023 Meritage Homes Corporation. All rights reserved.