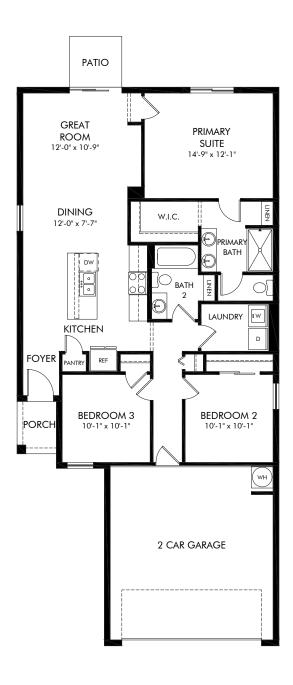

Oakfield Trails - Premier Series | Denali II Approx. 1,269 sq. ft. | 3 Bed | 2 Bath | 2 Car Garage | 1 Story

Any floorplan and/or elevation rendering is an artist's conceptual rendering intended to provide a general overview, but any such rendering does not constitute actual plans and specifications for any home. Renderings and pictures are representative and may depict floorplans, elevations, options, upgrades, landscaping, and other features and amenities that are not included as part of all homes and/or may not be available for all lots and/or in all communities. Renderings may not be drawn to scales. Square footalges and dimensions are approximate and may vary in construction and depending on the standard of measurement used, engineering and menicipal requirements, or other site-specific conditions. Homes may be constructed with a floorplan that is the reverse of the floorplan rendering. Plans are copyrighted and/or otherwise subject to intellectual property rights of Meritage and/or others and cannot be reproduced or copied without Meritage's prior written consent. Plans and specifications, home features, and community information are subject to change, and homes to prior sale, at any time without notice or obligation. Pictures and other promotional materials are representative and may depict or contain floor plans, square footages, elevations, options, upgrades, landscaping, pool/spa, furnishings, appliances, and designer/decorator features and amenities that are not included as part of the home and/or may not be available in all communities. See sales associate for details. Meritage Homes Corporation. ©2025 Meritage Homes Corporation. ©2025 Meritage Homes Corporation. All rights reserved.