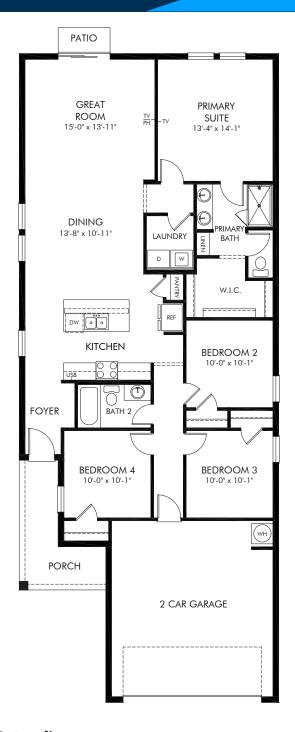

Crosswinds - Classic Series | Acadia Approx. 1,607 sq. ft. | 4 Bed | 2 Bath | 2 Car Garage | 1 Story

Any floorplan and/or elevation rendering is an artist's conceptual rendering intended to provide a general overview, but any such rendering does not constitute actual plans and specifications for any home. Renderings and pictures are representative and may depict floorplans, elevations, options, upgrades, landscaping, and other features and amenities that are not included as part of all homes and/or may not be available for all lots and/or in all communities. Renderings may not be drawn to scales, and any in construction and depending on the standard of measurement used, engineering and meniticipal requirements, or other site-specific conditions. Homes may be constructed with a floorplan that is the reverse of the floorplan rendering. Plans are copyrighted and/or otherwise subject to intellectual property rights of Meritage and/or others and cannot be reproduced or copied without Meritage's prior written consent. Plans and specifications, home features, and community information are subject to change, and homes to prior sale, at any time without notice or obligation. Pictures and other promotional materials are representative and may depict or contain floor plans, square footages, elevations, options, upgrades, landscaping, pool/spa, furnishes, appliances, and designer/decorator features and amenities that are not included as part of the home and/or may not be available in all communities. Benefit and property. Offers to sell real property may only be made and accepted at the residence of Meritage Homes Corporation. ©2025 Meritage Homes Corporation. All rights reserved.