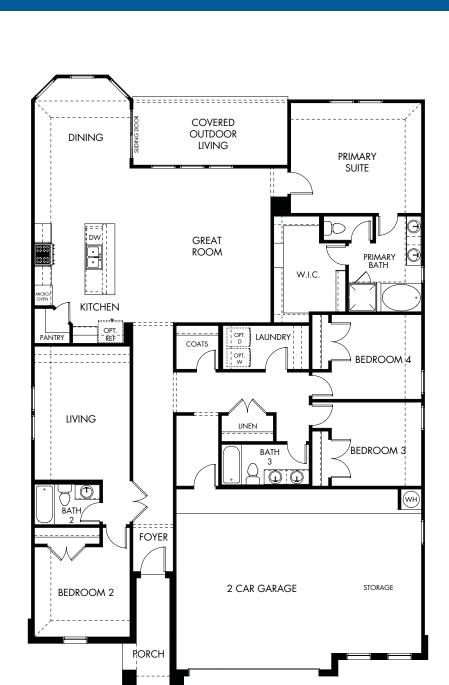

## Opal Meadows | The Liberty | Plan 530 Approx. 2,451 sq. ft. | 4 Bed | 3 Bath | 2-Car Garage | 1 Story

Rev 8-07-23

Any floorplan and/or elevation rendering is an artist's conceptual rendering intended to provide a general overview, but any such rendering does not constitute actual plans and specifications for any home. Renderings and pictures are representative and may depict floorplans, elevations, options, upgrades, landscaping, and other features and amenities that are not included as part of all homes and/or may not be available for all lots and/or in all communities. Renderings may not be drawn to scale. Square footalages and dimensions are approximate and may vary in construction and depending on the standard of measurement used, engineering and municipal requirements, or other site-specific conditions. Homes may be constructed with a floorplan that is the reverse of the floorplan rendering. Plans are copyrighted and/or otherwise subject to intellectual property rights of Meritage and/or others and cannot be reproduced or copied without Meritage's prior written consent. Plans and specifications, home features, and community information are subject to change, and homes to prior sale, at any time without notice or obligation. Pictures and other promotional materials are representative and may depict or contain floor plans, square footages, elevations, options, upgrades, landscaping, pool/spa, furnishings, appliances, and designer/decorator features and amenities that are not included as part of the home and/or may not be available in all communities. Not an offer or solicitation to sell real property. Offers to sell real property may only be made and accepted at the sales center for individual Meritage Homes Corporation. ©2023 Meritage Homes Corporation. All rights reserved.