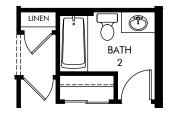

## LIFE. BUILT. BETTER.

Approx. 2,487 sq. ft. | 4 Bed | 3 Bath | 3 Car Garage | 1 Story

**FLEX LIVING OPTIONS:** Opt. 5-Piece Primary Bath, Opt. Bath 2 Shower, Opt. Alt Bath 2, Opt. Alt Bath 2 with Shower, Opt. Bath 3 Shower, Opt. 12' Sliding Door

OPT. BATH 2 SHOWER

OPT. ALT BATH 2

OPT. ALT BATH 2 WITH SHOWER

OPT. 5-PIECE PRIMARY BATH

OPT. BATH 3 SHOWER

OPT. 12' SLIDING DOOR

## Legends Preserve - Reserve Series | Jade | Options Approx. 2,487 sq. ft. | 4 Bed | 3 Bath | 3 Car Garage | 1 Story

**FLEX LIVING OPTIONS:** Opt. 5-Piece Primary Bath, Opt. Bath 2 Shower, Opt. Alt Bath 2, Opt. Alt Bath 2 with Shower, Opt. Bath 3 Shower, Opt. 12' Sliding Door