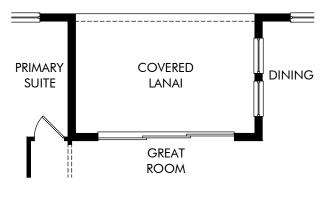

OPT. BATH 2 SHOWER

OPT. ALT BATH 2

OPT. ALT BATH 2 WITH SHOWER

OPT. 5-PIECE PRIMARY BATH

OPT. BATH 3 SHOWER

OPT. 12' SLIDING DOOR