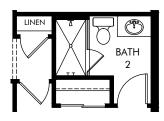

OPT. BATH 2 SHOWER

OPT. ALT BATH 2

OPT. ALT BATH 2 WITH SHOWER

OPT. 5-PIECE PRIMARY BATH

OPT. BATH 3 SHOWER

OPT. 12' SLIDING DOOR