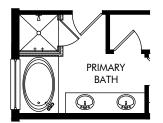

OPT. BATH 2 SHOWER

OPT. ALT BATH 2

OPT. ALT BATH 2 WITH SHOWER

OPT. 5-PIECE PRIMARY BATH

OPT. BATH 3 SHOWER

OPT. 12' SLIDING DOOR