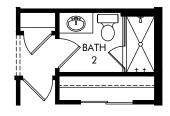

## LIFE. BUILT. BETTER.

Approx. 2,487 sq. ft. | 4 Bed | 3 Bath | 3 Car Garage | 1 Story

**FLEX LIVING OPTIONS:** Opt. 5-Piece Primary Bath, Opt. Bath 2 Shower, Opt. Alt Bath 2, Opt. Alt Bath 2 with Shower, Opt. Bath 3 Shower, Opt. 12' Sliding Door

OPT. BATH 2 SHOWER

OPT. ALT BATH 2

OPT. ALT BATH 2 WITH SHOWER

OPT. 5-PIECE PRIMARY BATH

OPT. BATH 3 SHOWER

OPT. 12' SLIDING DOOR

## Legends Preserve - Reserve Series | Jade | Options Approx. 2,487 sq. ft. | 4 Bed | 3 Bath | 3 Car Garage | 1 Story

**FLEX LIVING OPTIONS:** Opt. 5-Piece Primary Bath, Opt. Bath 2 Shower, Opt. Alt Bath 2, Opt. Alt Bath 2 with Shower, Opt. Bath 3 Shower, Opt. 12' Sliding Door