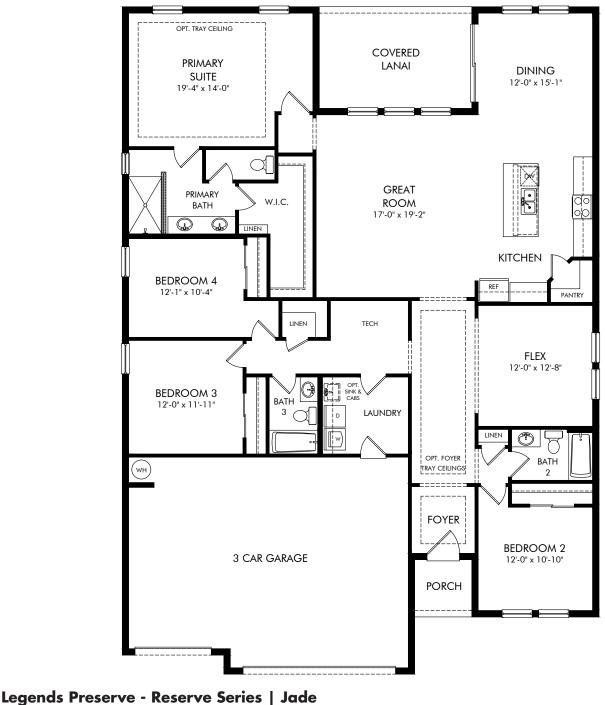

## LIFE. BUILT. BETTER.

Approx. 2,487 sq. ft. | 4 Bed | 3 Bath | 3 Car Garage | 1 Story

**FLEX LIVING OPTIONS:** Opt. 5-Piece Primary Bath, Opt. Bath 2 Shower, Opt. Alt Bath 2, Opt. Alt Bath 2 with Shower, Opt. Bath 3 Shower, Opt. 12' Sliding Door

## Legends Preserve - Reserve Series | Jade | Options Approx. 2,487 sq. ft. | 4 Bed | 3 Bath | 3 Car Garage | 1 Story

**FLEX LIVING OPTIONS:** Opt. 5-Piece Primary Bath, Opt. Bath 2 Shower, Opt. Alt Bath 2, Opt. Alt Bath 2 with Shower, Opt. Bath 3 Shower, Opt. 12' Sliding Door