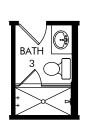

OPT. BATH 2 SHOWER

OPT. ALT BATH 2

OPT. ALT BATH 2 WITH SHOWER

OPT. 5-PIECE PRIMARY BATH

OPT. BATH 3 SHOWER

OPT. 12' SLIDING DOOR