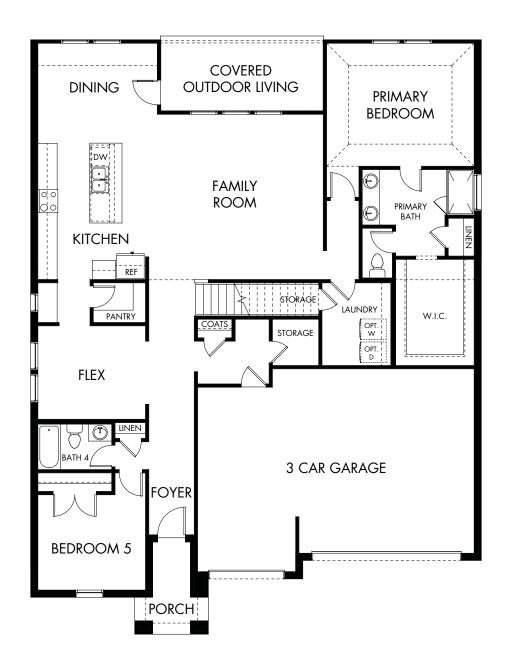

## The Abington | Plan C571 | First Floor Approx. 3,429 sq. ft. | 5 Bed | 4 Bath | 3-Car Garage | 2 Story

Any floorplan and/or elevation rendering is an artist's conceptual rendering intended to provide a general overview, but any such rendering does not constitute actual plans and specifications for any home. Renderings and pictures are representative and may depict floorplans, elevations, options, upgrades, landscaping, and other features and amenities that are not included as part of all homes and/or may not be available for all lots and/or in all communities. Renderings may not be drawn to scale. Square footages and dimensions are approximate and may vary in construction and depending on the standard of measurement used, engineering and municipal requirements, or other site-specific conditions. Homes may be constructed with a floorplan that is the reverse of the floorplan rendering. Plans are copyrighted and/or otherwise subject to intellectual property rights of Meritage and/or others and cannot be reproduced or copied without Meritage's prior written consent. Plans and specifications, home features, and community information are subject to change, and homes to prior sale, at any time without notice or obligation. Pictures and other promotional materials are representative and may depict or contain floor plans, square footages, elevations, options, upgrades, landscaping, pool/spa, furnishings, appliances, and designer/decorator features and amenities that are not included as part of the home and/or may not be available in all communities. Not an offer or solicitation to sell real property, Offers to sell real property may only be made and accepted at the sales center for individual Meritage Homes Corporation. ©2023 Meritage Homes Corporation, All rights reserved.