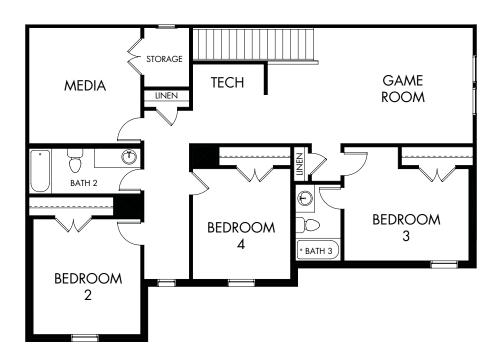

## The Abington | Plan C571 | Second Floor Approx. 3,429 sq. ft. | 5 Bed | 4 Bath | 3-Car Garage | 2 Story

Any floorplan and/or elevation rendering is an artist's conceptual rendering intended to provide a general overview, but any such rendering does not constitute actual plans and specifications for any home. Renderings and pictures are representative and may depict floorplans, elevations, options, upgrades, landscaping, and other features and amenities that are not included as part of all homes and/or may vary in construction and depending on the standard of measurement used, engineering and may vary in construction and depending on the standard of measurement used, engineering and municipal requirements, or other site-specific conditions. Homes may be constructed with a floorplan that is the reverse of the floorplan rendering. Plans are copyrighted and/or otherwise subject to intellectual property rights of Meritage and/or others and cannot be reproduced or copied without Meritage's prior written consent. Plans and specifications, home features, and community information are subject to change, and homes to prior sale, at any time without notice or obligation. Pictures and other promotional materials are representative and may depict or contain floor plans, square footages, elevations, options, upgrades, landscaping, pool/spa, furnishings, appliances, and designer/decorator features and amenities that are not included as part of the home and/or may not be available in all communities. Not an offer or solicitation to sell real property. Offers to sell real property may only be made and accepted at the selace cent of individual Meritage Homes Corporation. ©2023 And and advanced the selace cent of individual Meritage Homes Corporation. Plans and Specifications of Meritage Homes Corporation. In individual Meritage Homes Corporation. Individual Meritage Homes Corporation. Individual Meritage Homes Corporation. Individual Meritage Homes Corporation.