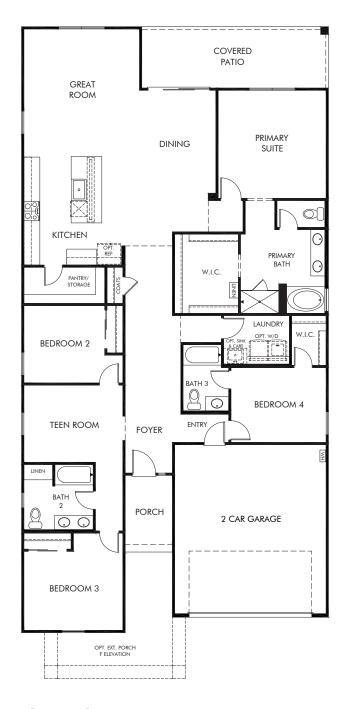

## The Enclave at Mission Royale | Lark Approx. 2,342 sq. ft. | 4 Bed | 3 Bath | 2 Car Garage | 1 Story

REV 04/22

FLEX LIVING OPTIONS: Opt. Extended Porch

Any floorplan and/or elevation rendering is an artist's conceptual rendering intended to provide a general overview, but any such rendering does not constitute actual plans and specifications for any home. Renderings and pictures are representative and may depict floorplans, elevations, options, upgrades, landscaping, and other features and amenities that are not included as part of all homes and/or may not be available for all lots and/or in all communities. Renderings may not be drawn to scale. Square footages and dimensions are approximate and may vary in construction and depending on the standard of measurement used, engineering and municipal requirements, or other site-specific conditions. Homes may be constructed with a floorplan that is the reverse of the floorplan rendering. Plans are copyrighted and/or otherwise subject to intellectual property rights of Meritage and/or others and cannot be reproduced or copied without Meritage's prior written consent. Plans and specifications, home features, and community information are subject to change, and homes to prior sale, at any time without notice or obligation. Pictures and other promotional materials are representative and may depict or contain floor plans, square footages, elevations, options, upgrades, landscaping, pool/spa, furnishings, appliances, and designer/decorator features and amenities that are not included as part of the home and/or may not be available in all communities. Not an offer or solicitation to sell real property, Offers to sell real property may only be made and accepted at the sales center for individual Meritage Homes Corporation. © 2022 Meritage Homes Corporation, All rights reserved.