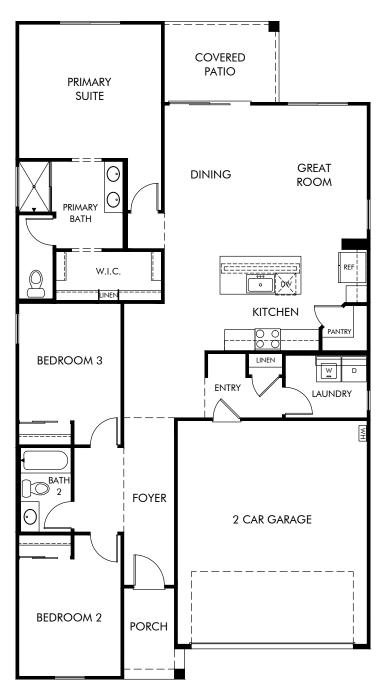

Entrada del Toro | Pearl Approx. 1,578 sq. ft. | 3 Bed | 2 Bath | 2 Car Garage | 1 Story

Any floorplan and/or elevation rendering is an artist's conceptual rendering intended to provide a general overview, but any such rendering does not constitute actual plans and specifications for any home. Renderings and pictures are representative and may depict floorplans, elevations, options, upgrades, landscaping, and other features and amenities that are not included as part of all homes and/or may not be available for all lots and/or in all communities. Renderings may not be drawn to scale. Square footalges and dimensions are approximate and may vary in construction and depending on the standard of measurement used, engineering and municipal requirements, or other site-specific conditions. Homes may be constructed with a floorplan that is the reverse of the floorplan rendering. Plans are copyrighted and/or otherwise subject to intellectual property rights of Meritage and/or others and cannot be reproduced or copied without Meritage's prior written consent. Plans and specifications, home features, and community information are subject to change, and homes to prior sale, at any time without notice or obligation. Pictures and other promotional materials are representative and may depict or contain floor plans, square footages, elevations, options, upgrades, landscaping, pool/spa, furnishings, appliances, and designer/decorator features and amenities that are not included as part of the home and/or may not be available in all communities. Not an offer or solicitation to sell real property. Offers to sell real property may only be made and accepted at the sales center for individual Meritage Homes Corporation. ©2025 Meritage Homes Corporation. All rights reserved.