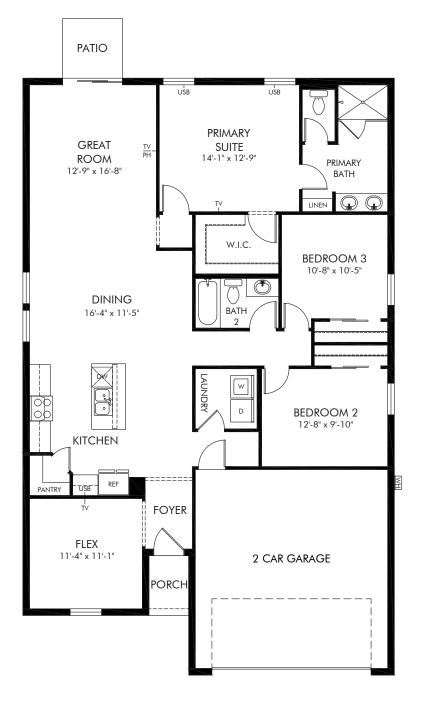

## Fox Pointe at Rivers Edge | Daphne Approx. 1,695 sq. ft. | 3 Bed | 2 Bath | 2 Car Garage | 1 Story