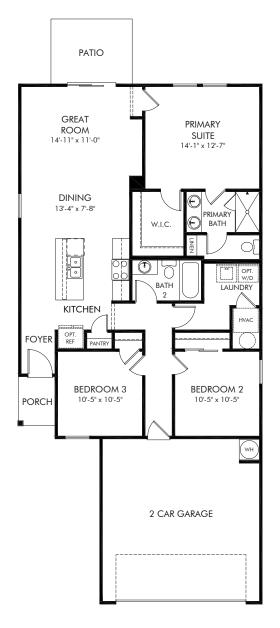

## Kings Preserve | Denali Approx. 1,269 sq. ft. | 3 Bed | 2 Bath | 2 Car Garage | 1 Story

Any floorplan and/or elevation rendering is an artist's conceptual rendering intended to provide a general overview, but any such rendering does not constitute actual plans and specifications for any home. Renderings and pictures are representative and may depict floorplans, elevations, options, upgrades, landscaping, and other features and amenities that are not included as part of all homes and/or may not be available for all lots and/or in all communities. Renderings may not be drawn to scale. Square footages and dimensions are approximate and may vary in construction and depending on the standard of measurement used, engineering and municipal requirements, or other site-specific conditions. Homes may be constructed with a floorplan that is the reverse of the floorplan rendering. Plans are copyrighted and/or otherwise subject to intellectual property rights of Meritage and/or others and cannot be reproduced or copied without Meritage's prior written consent. Plans and specifications, home features, and other promotional materials are representative and may depict or contain floor plans, square footages, elevations, options, upgrades, landscaping, pool/spa, furnishings, appliances, and designer/decorator features and amenities. Not an offer or solicitation to sell real property. Offers to sell real property may only be made and accepted at the sales center for individual Meritage Homes Sorporation. ©2024 Meritage Homes Sorporation. All rights reserved.