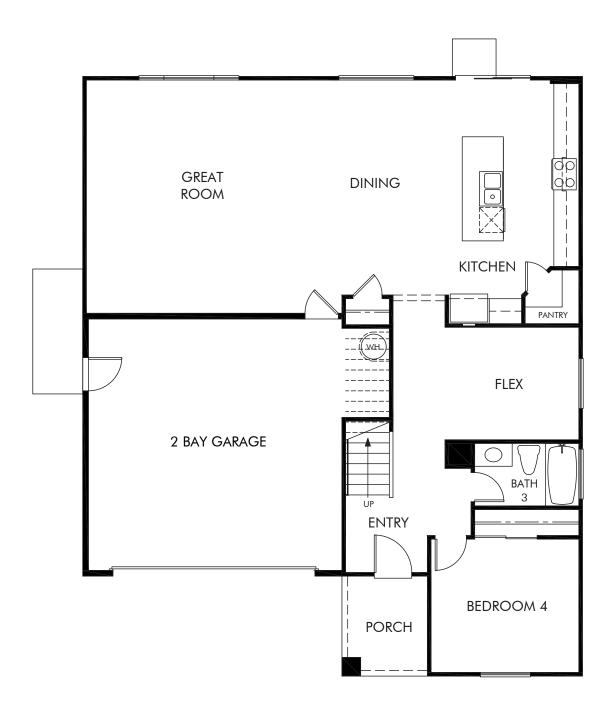

Highland at Nichols Ranch | Residence 3 | First Floor Approx. 2,724 sq. ft. | 4 Bed | 3 Bath | 2 Bay Garage | 2 Story

Any floorplan and/or elevation rendering is an artist's conceptual rendering intended to provide a general overview, but any such rendering does not constitute actual plans and specifications for any home. Renderings and pictures are representative and may depict floorplans, elevations, options, upgrades, landscaping, and other features and amenities that are not included as part of all homes and/or may not be available for all lots and/or in all communities. Renderings may not be drawn to scale. Square footalges and dimensions are approximate and may vary in construction and depending on the standard of measurement used, engineering and municipal requirements, or other site-specific conditions. Homes may be constructed with a floorplan that is the reverse of the floorplan rendering. Plans are copyrighted and/or otherwise subject to intellectual property rights of Meritage and/or others and cannot be reproduced or copied without Meritage's prior written consent. Plans and specifications, home features, and community information are subject to change, and homes to prior sale, at any time without notice or obligation. Pictures and other promotional materials are representative and may depict or contain floor plans, square footages, elevations, options, upgrades, landscaping, pool/spa, furnishings, appliances, and designer/decorator features and amenities that are not included as part of the home and/or may not be available in all communities. Not an offer or solicitation to sell real property. Offers to sell real property may only be made and accepted at the sales canter for individual Meritage Homes Corporation. ©2024 Meritage Homes Corporation, All rights reserved.