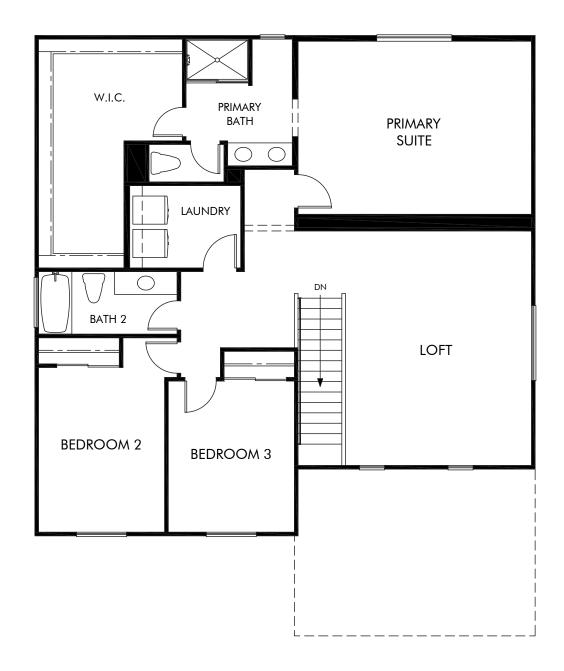

## Highland at Nichols Ranch | Residence 3 | Second Floor Approx. 2,724 sq. ft. | 4 Bed | 3 Bath | 2 Bay Garage | 2 Story

Any floorplan and/or elevation rendering is an artist's conceptual rendering intended to provide a general overview, but any such rendering does not constitute actual plans and specifications for any home. Renderings and pictures are representative and may depict floorplans, elevations, options, upgrades, landscaping, and other features and amenities that are not included as part of all homes and/or may not be available for all lots and/or in all communities. Renderings may not be drawn to scales. Square footalages and dimensions are approximate and may vary in construction and depending on the standard of measurement used, engineering and meninicipal requirements, or other site-specific conditions. Homes may be constructed with its the reverse of the floorplan rendering. Plans are copyrighted and/or otherwise subject to intellectual property rights of Meritage and/or others and cannot be reproduced or copied without Meritage's prior written consent. Plans and specifications, home features, and community information are subject to change, and homes to prior sale, at any time without notice or obligation. Pictures and other promotional materials are representative and may depict or contain floor plans, square footages, elevations, options, upgrades, landscaping, pool/spa, furnishings, appliances, and designer/decorator features and amenities that are not included as part of the home and/or may not be available in all communities. See sales associate for details. Meritage Homes Corporation. ©2024 Meritage Homes Corporation. All rights reserved.