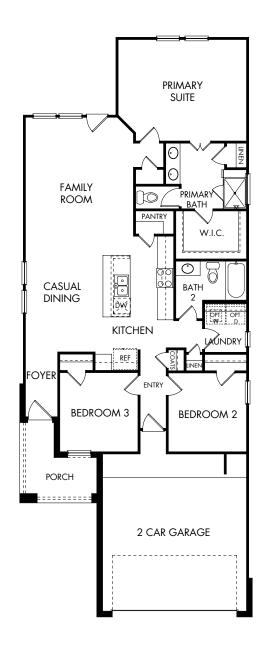

The Glacier | Plan N304 | First Floor Approx. 1,405 sq. ft. | 3 Bed | 2 Bath | 2-Car Garage | 1 Story

> Rev 5-15-23 HOU N304 LN

Any floorplan and/or elevation rendering is an artist's conceptual rendering intended to provide a general overview, but any such rendering does not constitute actual plans and specifications for any home. Renderings and pictures are representative and may depict floorplans, elevations, options, upgrades, landscaping, and other features and amenities that are not included as part of all homes and/or may not be available for all lots and/or in all communities. Renderings may not be drawn to scale. Square footages and dimensions are approximate and may vary in construction and depending on the standard of measurement used, engineering and minicipal requirements, or other site-specific conditions. Homes may be constructed with a floorplan that is the reverse of the floorplan rendering. Plans are copyrighted and/or otherwise subject to intellectual property rights of Meritage and/or others and cannot be reproduced or copied without Meritage's prior written consent. Plans and specifications, home features, and community information are subject to change, and homes to prior sale, at any time without notice or obligation. Pictures and other promotional materials are representative and may depict or contain floor plans, square footages, elevations, options, upgrades, landscaping, pool/spa, furnishings, appliances, and designer/decorator features and amenities that are not included as part of the home and/or may not be available in all communities. Not an offer or solicitation to sell real property, Offers to sell real property may only be made and approach the standard for energy-efficient homes®, and Life. Built. Better.® are registered trademarks of Meritage Homes Corporation. © 2023 Meritage Homes Corporation. All rights reserved.