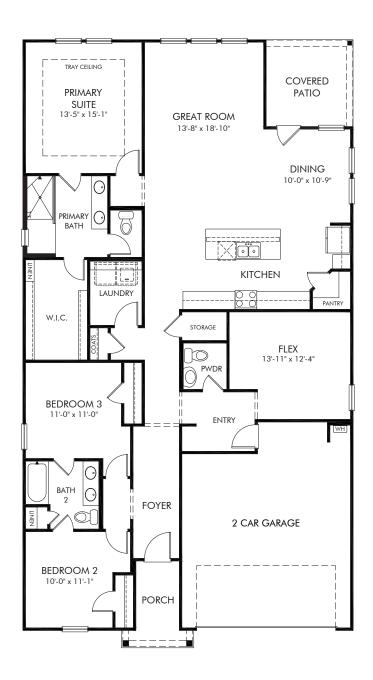

Preserve at Mountain Creek | Gibson/445

Approx. 2,001 sq. ft. | 3 Bed | 2.5 Bath | 2 Car Garage | 1 Story

Any floorplan and/or elevation rendering is an artist's conceptual rendering intended to provide a general overview, but any such rendering does not constitute actual plans and specifications for any home. Renderings and pictures are representative and may depict floorplans, elevations, options, upgrades, landscaping, and other features and amenities that are not included as part of all homes and/or may not be available for all lots and/or in all communities. Renderings may not be drawn to scales. Square footalges and dimensions are approximate and may vary in construction and depending on the standard of measurement used, engineering and menicipal requirements, or other site-specific conditions. Homes may be constructed with a floorplan that is the reverse of the floorplan rendering. Plans are copyrighted and/or otherwise subject to intellectual property rights of Meritage and/or others and cannot be reproduced or copied without Meritage's prior written consent. Plans and specifications, home features, and community information are subject to change, and homes to prior sale, at any time without notice or obligation. Pictures and other promotional materials are representative and may depict or contain floor plans, square footages, elevations, options, upgrades, landscaping, pool/spa, furnishings, appliances, and designer/decorator features and amenities that are not included as part of the home and/or may not be available in all communities. See sales associate for details. Meritage Homes Corporation. ©2024 Meritage Homes Corporation. All rights reserved.