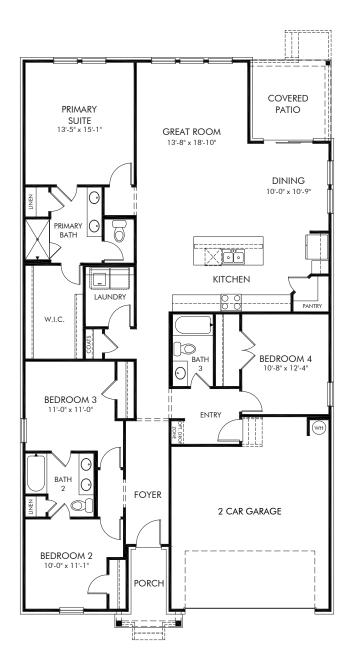

Madison Preserve | Gibson/445 Approx. 2,001 sq. ft. | 4 Bed | 3 Bath | 2 Car Garage | 1 Story

Any floorplan and/or elevation rendering is an artist's conceptual rendering intended to provide a general overview, but any such rendering does not constitute actual plans and specifications for any home. Renderings and pictures are representative and may depict floorplans, elevations, options, upgrades, landscaping, and other features and amenities that are not included as part of all homes and/or may not be available for all lots and/or in all communities. Renderings may not be drawn to scale. Square footalges and dimensions are approximate and may vary in construction and depending on the standard of measurement used, engineering and municipal requirements, or other site-specific conditions. Homes may be constructed with a floorplan that is the reverse of the floorplan rendering. Plans are copyrighted and/or otherwise subject to intellectual property rights of Meritage and/or others and cannot be reproduced or copied without Meritage's prior written consent. Plans and specifications, home features, and community information are subject to change, and homes to prior sale, at any time without notice or obligation. Pictures and other promotional materials are representative and may depict or contain floor plans, square footages, elevations, options, upgrades, landscaping, pool/spa, furnishings, appliances, and designer/decorator features and amenities that are not included as part of the home and/or may not be available in all communities. Not an offer or solicitation to sell real property. Offers to sell real property may only be made and accepted at the sales canter for individual Meritage Homes Corporation. ©2024 Meritage Homes Corporation, All rights reserved.