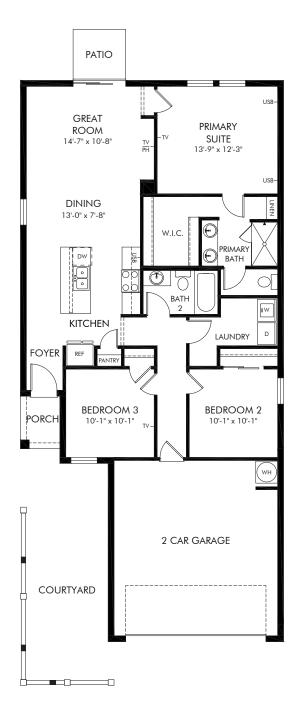

Springs at Lake Alfred | Denali Approx. 1,269 sq. ft. | 3 Bed | 2 Bath | 2 Car Garage | 1 Story

FLEX LIVING OPTIONS: Opt. Covered Lanai

Any floorplan and/or elevation rendering is an artist's conceptual rendering intended to provide a general overview, but any such rendering does not constitute actual plans and specifications for any home. Renderings and pictures are representative and may depict floorplans, elevations, options, upgrades, landscaping, and other features and amenities that are not included as part of all homes and/or may not be available for all lots and/or in all communities. Renderings may not be drawn to scale. Square footalges and dimensions are approximate and may vary in construction and depending on the standard of measurement used, engineering and municipal requirements, or other site-specific conditions. Homes may be constructed with a floorplan that is the reverse of the floorplan rendering. Plans are copyrighted and/or otherwise subject to intellectual property rights of Meritage and/or others and cannot be reproduced or copied without Meritage's prior written consent. Plans and specifications, home features, and community information are subject to change, and homes to prior sale, at any time without notice or obligation. Pictures and other promotional materials are representative and may depict or contain floor plans, square footages, elevations, options, upgrades, landscaping, pool/spa, furnishings, appliances, and designer/decorator features and amenities that are not included as part of the home and/or may not be available in all communities. Not an offer or solicitation to sell real property. Offers to sell real property may only be made and accepted at the sales canter for individual Meritage Homes Corporation. ©2024 Meritage Homes Corporation, All rights reserved.