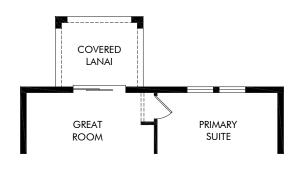

OPT. COVERED LANAI

Springs at Lake Alfred | Denali | Options
Approx. 1,269 sq. ft. | 3 Bed | 2 Bath | 2 Car Garage | 1 Story

FLEX LIVING OPTIONS: Opt. Covered Lanai

Any floorplan and/or elevation rendering is an artist's conceptual rendering intended to provide a general overview, but any such rendering does not constitute actual plans and specifications for any home. Renderings and pictures are representative and may depict floorplans, elevations, options, upgrades, landscaping, and other features and amenities that are not included as part of all homes and/or may not be available for all lots and/or in all communities. Renderings may not be drawn to scales. Square footalages and dimensions are approximate and may vary in construction and depending on the standard of measurement used, engineering and municipal requirements, or other site-specific conditions. Homes may be constructed with a floorplan that is the reverse of the floorplan rendering. Plans are copyrighted and/or otherwise subject to intellectual property rights of Meritage and/or others and cannot be reproduced or copied without Meritage's prior written consent. Plans and specifications, home features, and community information are subject to change, and homes to prior sale, at any time without notice or obligation. Pictures and other promotional materials are representative and may depict or contain floor plans, square footages, elevations, options, upgrades, landscaping, pool/spa, furnishings, appliances, and designer/decorator features and amenities that are not included as part of the home and/or may not be available in all communities. Not an offer or solicitation to sell real property. Offers to sell real property may only be made and accepted at the sales center for individual Meritage Homes Corporation. © 2024 Meritage Homes Corporation. All rights reserved.