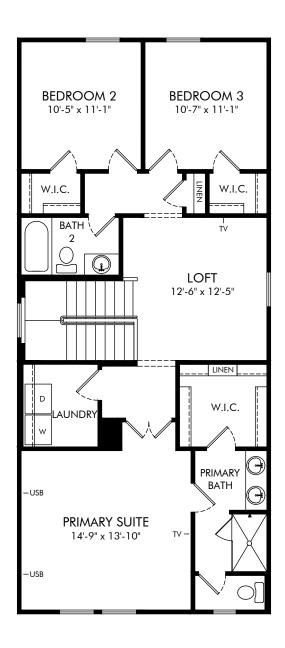

Silverleaf Reserve Bungalows | Austen | Second Floor Approx. 1,678 sq. ft. | 3 Bed | 2.5 Bath | 2 Car Garage | 2 Story

Any floorplan and/or elevation rendering is an artist's conceptual rendering intended to provide a general overview, but any such rendering does not constitute actual plans and specifications for any home. Renderings and pictures are representative and may depict floorplans, elevations, options, upgrades, landscaping, and other features and amenities that are not included as part of all homes and/or may not be available for all lots and/or in all communities. Renderings may not be drawn to scales. Square footalages and dimensions are approximate and may vary in construction and depending on the standard of measurement used, engineering and meninicipal requirements, or other site-specific conditions. Homes may be constructed with its the reverse of the floorplan rendering. Plans are copyrighted and/or otherwise subject to intellectual property rights of Meritage and/or others and cannot be reproduced or copied without Meritage's prior written consent. Plans and specifications, home features, and community information are subject to change, and homes to prior sale, at any time without notice or obligation. Pictures and other promotional materials are representative and may depict or contain floor plans, square footages, elevations, options, upgrades, landscaping, pool/spa, furnishings, appliances, and designer/decorator features and amenities that are not included as part of the home and/or may not be available in all communities. See sales associate for details. Meritage Homes Corporation. ©2024 Meritage Homes Corporation. All rights reserved.