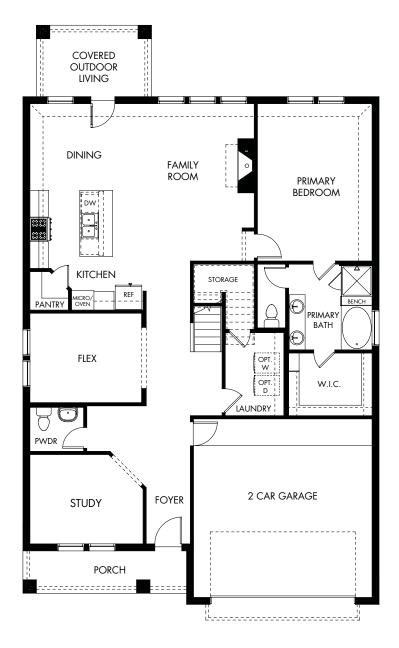

## The Skylark | Plan S485 | First Floor Approx. 3,038 sq. ft. | 4 Bed | 2.5 Bath | 2-Car Garage | 2 Story

Rev 23-1019 DFW S485

Any floorplan and/or elevation rendering is an artist's conceptual rendering intended to provide a general overview, but any such rendering does not constitute actual plans and specifications for any home. Renderings and pictures are representative and may depict floorplans, elevations, options, upgrades, landscaping, and other features and amenities that are not included as part of all homes and/or may not be available for all lots and/or in all communities. Renderings may not be drawn to scale. Square footages and dimensions are approximate and may vary in construction and depending on the standard of measurement used, engineering and municipal requirements, or other site-specific conditions. Homes may be constructed with a floorplan that is the reverse of the floorplan rendering. Plans are copyrighted and/or otherwise subject to intellectual property rights of Meritage and/or others and cannot be reproduced or copied without Meritage's prior written consent. Plans and specifications, home features, and community information are subject to change, and homes to prior sale, at any time without notice or obligation. Plictures and other promotional materials are representative and may depic to contain floor plans, square footages, elevations, options, upgrades, landscaping, poly/spa, fursihings, appliances, and designer/decorator features and amenities that are not included as part of the home and/or may not be available in all communities. Not an offer or solicitation to sell real property. Offers to sell real property may only be made and accepted at the stand for energy-efficient homes/0, and Life. Built. Built. Butter: @ are registered trademarks of Meritage Homes Corporation. @ 2023 Meritage Homes C