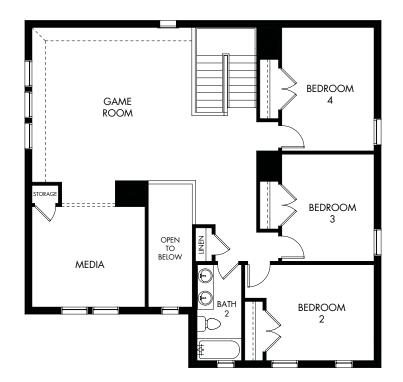

## The Skylark | Plan S485 | Second Floor Approx. 3,038 sq. ft. | 4 Bed | 2.5 Bath | 2-Car Garage | 2 Story

Any floorplan and/or elevation rendering is an artist's conceptual rendering intended to provide a general overview, but any such rendering does not constitute actual plans and specifications for any home. Renderings and pictures are representative and may depict floorplans, elevations, options, upgrades, landscaping, and other features and amenities that are not included as part of all homes and/or may not be available for all lots and/or in all communities. Renderings may not be drawn to scale. Square footages and dimensions are approximate and may vary in construction and depending on the standard of measurement used, engineering and municipal requirements, or other site-specific conditions. Homes may be constructed with a floorplan the terverse of the floorplan rendering. Plans are copyrighted and/or otherwise subject to intellectual property rights of Meritage and/or others and cannot be reproduced or copied without Meritage's prior written consent. Plans and specifications, home features, and other promotional materials are representative and may depict or contain floor plans, square footages, elevations, options, upgrades, landscaping, pool/spa, turnistings, appliances, and designer/decorator features and amenities that are not included as part of the home and/or may not be available in all communities. Not an offer or solicitation to sell real property may only be made and accepted at the sales center for individual Meritage Homes Comporation. #Quertage Homes Corporation. #Quertage Homes Corporation.