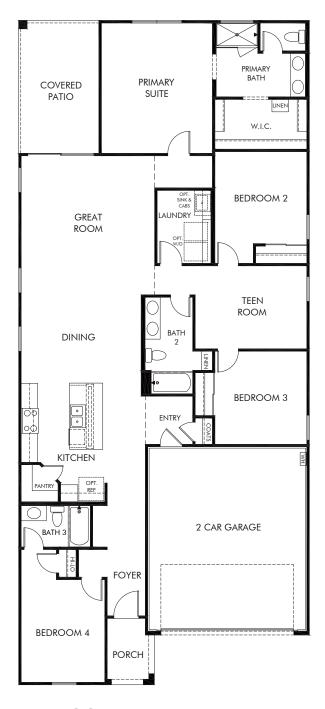

San Tan Groves - Classic Series | Jubilee Approx. 2,049 sq. ft. | 4 Bed | 3 Bath | 2 Car Garage | 1 Story

REV 04/22

Any floorplan and/or elevation rendering is an artist's conceptual rendering intended to provide a general overview, but any such rendering does not constitute actual plans and specifications for any home. Renderings and pictures are representative and may depict floorplans, elevations, options, upgrades, landscaping, and other features and amenities that are not included as part of all homes and/or may not be available for all lots and/or in all communities. Renderings may not be drawn to scale. Square footages and dimensions are approximate and may vary in construction and depending on the standard of measurement used, engineering and municipal requirements, or other site-specific conditions. Homes may be constructed with a floorplan that is the reverse of the floorplan rendering. Plans are copyrighted and/or otherwise subject to intellectual property rights of Meritage and/or others and cannot be reproduced or copied without Meritage's prior written consent. Plans and specifications, home features, and community information are subject to change, and homes to prior sale, at any time without notice or obligation. Pictures and other promotional materials are representative and may depict or contain floor plans, square footages, elevations, options, upgrades, landscaping, pool/spa, furnishings, appliances, and designer/decorator features and amenities that are not included as part of the home and/or may not be available in all communities. Not an offer or solicitation to sell real property. Offers to sell real property may only be made and accepted at the sales center for individual Meritage Homes Corporation. ©2022 Meritage Homes Corporation, All rights reserved.