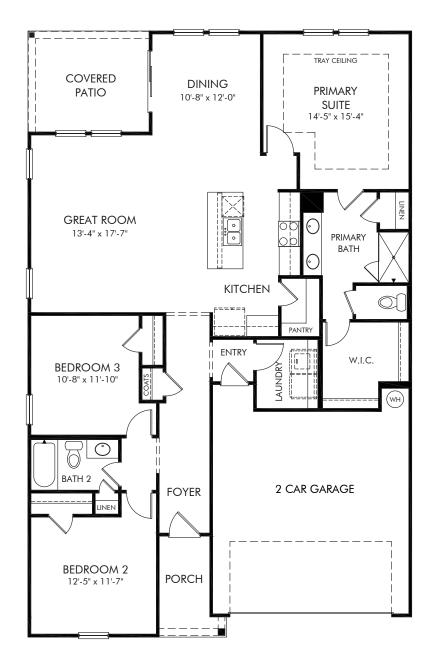

## Cherry Creek | Chandler/Plan 442 Approx. 1,649 sq. ft. | 3 Bed | 2 Bath | 2 Car Garage | 1 Story

REV 05/2020

Any floorplan and/or elevation rendering is an artist's conceptual rendering intended to provide a general overview, but any such rendering does not constitute actual plans and specifications for any home. Renderings and pictures are representative and may depict floorplans, elevations, options, upgrades, landscaping, and other features and amenities that are not included as part of all homes and/or may not be available for all lots and/or in all communities. Renderings may not be drawn to scale. Square footages and dimensions are approximate and may vary in construction and depending on the standard of measurement used, engineering and municipal requirements, or other site-specific conditions. Homes may be constructed with a floorplan that is the reverse of the floorplan rendering. Plans are copyrighted and/or otherwise subject to intellectual property rights of Meritage and/or others and cannot be reproduced or copied without Meritage's prior written consent. Plans and specifications, home features, and community information are subject to change, and homes to prior sale, at any time without notice or obligation. Pictures and other promotional materials are representative and may depict or contain floor plans, square footages, elevations, options, upgrades, landscaping, pool/spa, furnishings, appliances, and designer/decorator features and amenities that are not included as part of the home and/or may not be available in all communities. Not an offer or solicitation to sell real property, Offers to sell real property may only be made and accepted at the sales center for individual Meritage Homes Corporation. © 2022 Meritage Homes Corporation, All rights reserved.