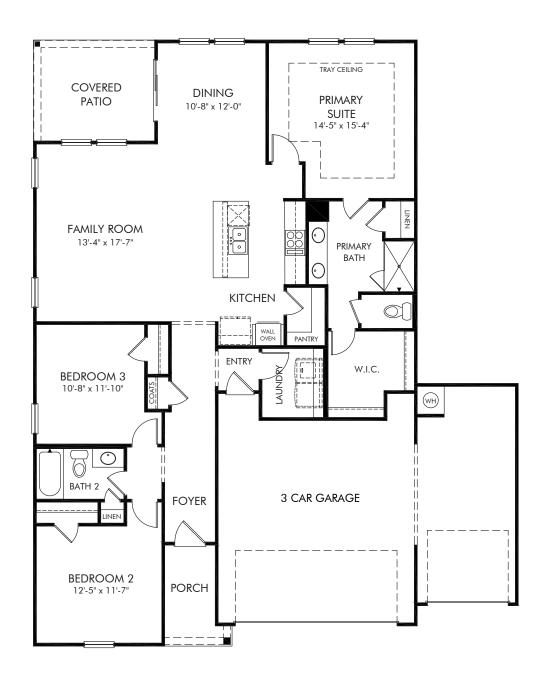

## Briarcreek | Chandler/Plan 442

Approx. 1,648 sq. ft. | 3 Bed | 2 Bath | 3 Car Garage | 1 Story

Any floorplan and/or elevation rendering is an artist's conceptual rendering intended to provide a general overview, but any such rendering does not constitute actual plans and specifications for any home. Renderings and pictures are representative and may depict floorplans, elevations, options, upgrades, landscaping, and other features and amenities that are not included as part of all homes and/or may not be available for all lots and/or in all communities. Renderings may not be drawn to scales. Square footalages and dimensions are approximate and may vary in construction and depending on the standard of measurement used, engineering and meninicipal requirements, or other site-specific conditions. Homes may be constructed with its the reverse of the floorplan rendering. Plans are copyrighted and/or otherwise subject to intellectual property rights of Meritage and/or others and cannot be reproduced or copied without Meritage's prior written consent. Plans and specifications, home features, and community information are subject to change, and homes to prior sale, at any time without notice or obligation. Pictures and other promotional materials are representative and may depict or contain floor plans, square footages, elevations, options, upgrades, landscaping, pool/spa, furnishings, appliances, and designer/decorator features and amenities that are not included as part of the home and/or may not be available in all communities. See sales associate for details. Meritage Homes Corporation. ©2024 Meritage Homes Corporation. All rights reserved.