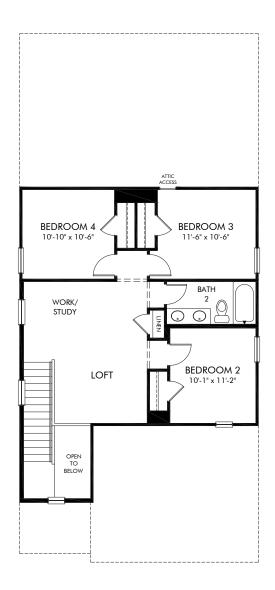

Cedar Shoals - Heritage Collection | Sydney/344 | Second Floor Approx. 2,018 sq. ft. | 4 Bed | 2.5 Bath | 2 Car Garage | 2 Story

Any floorplan and/or elevation rendering is an artist's conceptual rendering intended to provide a general overview, but any such rendering does not constitute actual plans and specifications for any home. Renderings and pictures are representative and may depict floorplans, elevations, options, upgrades, landscaping, and other features and amenities that are not included as part of all homes and/or may not be available for all lots and/or in all communities. Renderings may not be drawn to scales. Square footalages and dimensions are approximate and may vary in construction and depending on the standard of measurement used, engineering and meninicipal requirements, or other site-specific conditions. Homes may be constructed with its the reverse of the floorplan rendering. Plans are copyrighted and/or otherwise subject to intellectual property rights of Meritage and/or others and cannot be reproduced or copied without Meritage's prior written consent. Plans and specifications, home features, and community information are subject to change, and homes to prior sale, at any time without notice or obligation. Pictures and other promotional materials are representative and may depict or contain floor plans, square footages, elevations, options, upgrades, landscaping, pool/spa, furnishings, appliances, and designer/decorator features and amenities that are not included as part of the home and/or may not be available in all communities. See sales associate for details. Meritage Homes Corporation. ©2023 Meritage Homes Corporation. ©2023 Meritage Homes Corporation. All rights reserved.