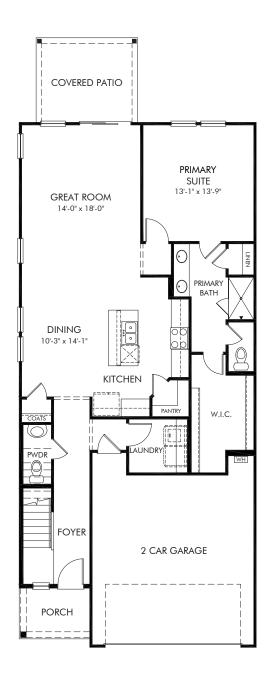

Cedar Shoals - Heritage Collection | Sydney/344 | First Floor Approx. 2,018 sq. ft. | 4 Bed | 2.5 Bath | 2 Car Garage | 2 Story

REV 06/20

Any floorplan and/or elevation rendering is an artist's conceptual rendering intended to provide a general overview, but any such rendering does not constitute actual plans and specifications for any home. Renderings and pictures are representative and may depict floorplans, elevations, options, upgrades, landscaping, and other features and amenities that are not included as part of all homes and/or may not be available for all lots and/or in all communities. Renderings may not be drawn to scales. Square footalages and dimensions are approximate and may vary in construction and depending on the standard of measurement used, engineering and municipal requirements, or other site-specific conditions. Homes may be constructed with a floorplan that is the reverse of the floorplan rendering. Plans are copyrighted and/or otherwise subject to intellectual property rights of Meritage and/or others and cannot be reproduced or copied without Meritage's prior written consent. Plans and specifications, home features, and community information are subject to change, and homes to prior sale, at any time without notice or obligation. Pictures and other promotional materials are representative and may depict or contain floor plans, square footages, elevations, options, upgrades, landscaping, pool/spa, furnishings, appliances, and designer/decorator features and amenities that are not included as part of the home and/or may not be available in all communities. Not an offer or solicitation to sell real property. Offers to sell real property may only be made and accepted at the sales center for individual Meritage Homes Corporation. ©2023 Meritage Homes Corporation. All rights reserved.