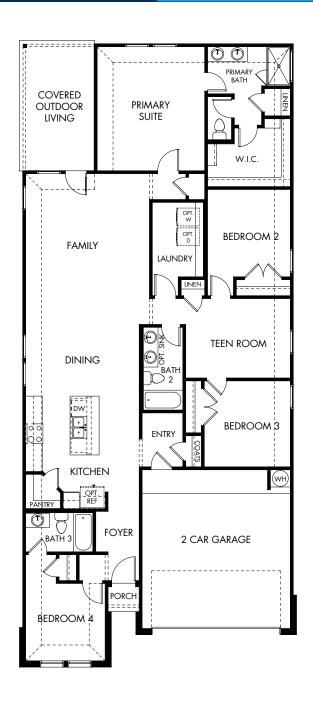

Lexington Parke | The Hughes | Plan 841 2,009 sq. ft. | 4 Bed | 3 Bath | 2 Garage | 1 Story

Any floorplan and/or elevation rendering is an artist's conceptual rendering intended to provide a general overview, but any such rendering does not constitute actual plans and specifications for any home. Renderings and pictures are representative and may depict floorplans, elevations, options, upgrades, landscaping, and other features and amenities that are not included as part of all homes and/or in all communities. Renderings may not be drawn to scale. Any provided immensions are approximate and actual dimensions may vary. Homes may be constructed with a floorplan that is the reverse of the floorplan rendering. Plans are copyrighted and/or otherwise subject to intellectual property rights of Meritage and/or other and cannot be reproduced or copied without Meritage's prior written consent. Plans and specifications, home features, and community information are subject to change, and homes to prior sale, at any time without notice or obligation. Additionally, deviations and variations may exist in any constructed home, including, without limitation: (i) substitution of materials and equipment of substantially equal or better quality; (ii) minor style, lot orientation, and color changes; (iii) minor variances in square footage and in room and space dimensions, and in window, door, utility outlet, and other improvement locations; (iv) changes as may be required by any state, federal, county, or local governmental authority in order to accommodate requested selections and/or options; and (v) value engineering and field changes.