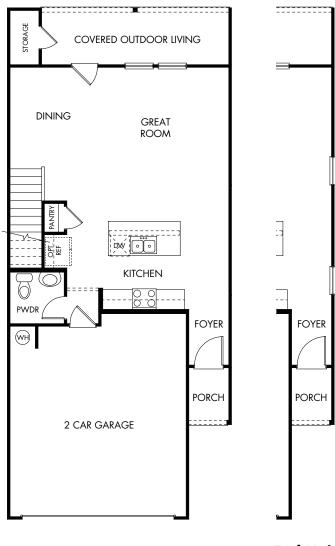

## Turner's Village Townhomes | The Bonnell | Plan 162 | First Floor Approx. 1,623 sq. ft. | 3 Bed | 2.5 Bath | 2-Car Garage | 2 Story

Rev 5-15-23

Any floorplan and/or elevation rendering is an artist's conceptual rendering intended to provide a general overview, but any such rendering does not constitute actual plans and specifications for any home. Renderings and pictures are representative and may depict floorplans, elevations, options, upgrades, landscaping, and other features and amenities that are not included as part of all homes and/or may not be available for all lots and/or in all communities. Renderings may not be drawn to scale. Square footages and dimensions are approximate and may vary in construction and depending on the standard of measurement used, engineering and municipal requirements, or other site-specific conditions. Homes may be constructed with a floorplan that is the reverse of the floorplan rendering. Plans are copyrighted and/or otherwise subject to intellectual property rights of Meritage and/or others and cannot be reproduced or copied without Meritage's prior written consent. Plans and specifications, home features, and community information are subject to change, and homes to prior sale, at any time without notice or obligation. Pictures and other promotional materials are representative and may depict or contain floor plans, square footages, elevations, options, upgrades, landscaping, pool/spa, furnishings, appliances, and designer/decorator features and amenities that are not included as part of the home and/or may not be available in all communities. Not an offer or solicitation to sell real property. Offers to sell real property may only be made and accepted at the sales center for individual Meritage Homes communities. See sales associate for details. Meritage Homes@, Setting the standard for energy-efficient homes@, and Life. Built. Better.@ are registered trademarks of Meritage Homes Corporation. @2023 Meritage Homes Corporation. All rights reserved.