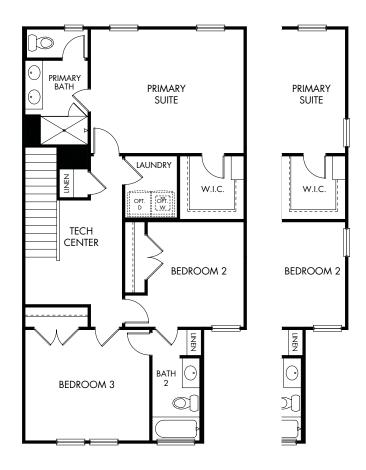

**End Unit** 

Turner's Village Townhomes | The Bonnell | Plan 162 | Second Floor Approx. 1,623 sq. ft. | 3 Bed | 2.5 Bath | 2-Car Garage | 2 Story

Any floorplan and/or elevation rendering is an artist's conceptual rendering intended to provide a general overview, but any such rendering does not constitute actual plans and specifications for any home. Renderings and pictures are representative and may depict floorplans, elevations, options, upgrades, landscaping, and other features and amenities that are not included as part of all homes and/or may not be available for all lots and/or in all communities. Renderings may not be drawn to scale. Square footages and dimensions are approximate and may vary in construction and depending on the standard of measurement used, engineering and minicipal requirements, or other site-specific conditions. Homes may be constructed with a floorplan that is the reverse of the floorplan rendering. Plans are copyrighted and/or otherwise subject to intellectual property rights of Meritage and/or others and cannot be reproduced or copied without Meritage's prior written consent. Plans and specifications, home features, and community information are subject to change, and homes to prior sale, at any time without notice or obligation. Pictures and other promotional materials are representative and may depict or contain floor plans, square footages, elevations, options, upgrades, landscaping, pool/spa, furnishings, appliances, and designer/decorator features and amenities that are not included as part of the home and/or may not be available in all communities. Not an offer or solicitation to sell real property, Offers to sell real property may only be made and approach the standard for energy-efficient homes®, and Life. Built. Better.® are registered trademarks of Meritage Homes Corporation. © 2023 Meritage Homes Corporation. All rights reserved.