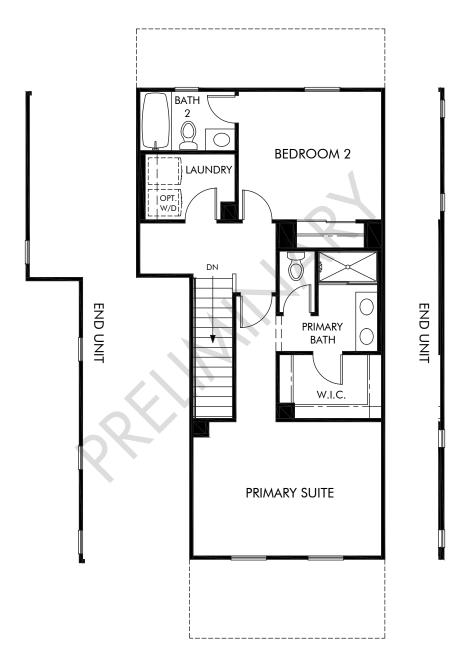

## Seville at Vincent Place | Residence 3 | Third Floor Approx. 1,791 sq. ft. | 3 Bed | 3 Bath | 2 Bay Garage | 3 Story

Any floorplan and/or elevation rendering is an artist's conceptual rendering intended to provide a general overview, but any such rendering does not constitute actual plans and specifications for any home. Renderings and pictures are representative and may depict floorplans, elevations, options, upgrades, landscaping, and other features and amenities that are not included as part of all homes and/or may not be available for all lots and/or in all communities. Renderings may not be drawn to scale. Square footages and dimensions are approximate and may vary in construction and depending on the standard of measurement used, engineering and municipal requirements, or other site-specific conditions. Homes may be constructed with a floorplan the standard of measurement used, engineering and municipal requirements, or other site-specific conditions. Homes may be constructed with a floorplan the standard or dimeasurement used, engineering and municipal requirements, or other site-specific conditions. Homes may be constructed with a floorplant prevent of the floorplan rendering. Plans are copyrighted and/or otherwise subject to intellectual property rights of Meritage and/or others and cannot be reproduced or copied without Meritage's prior written consent. Plans and specifications, home features, and other promotional materials are representative and may depict or contain floor plans, square footages, elevations, options, upgrades, landscaping, pool/spa, furnishings, appliances, and designer/decorator features and amenities that are not included as part of the home and/or may not be available in all communities. Not an offer or solicitation to sell real property. Offers to sell real property may only be made and accepted at the sales center for individual Meritage Homes Comparation. ©2023 Meritage Homes Corporation. Minght reserved.