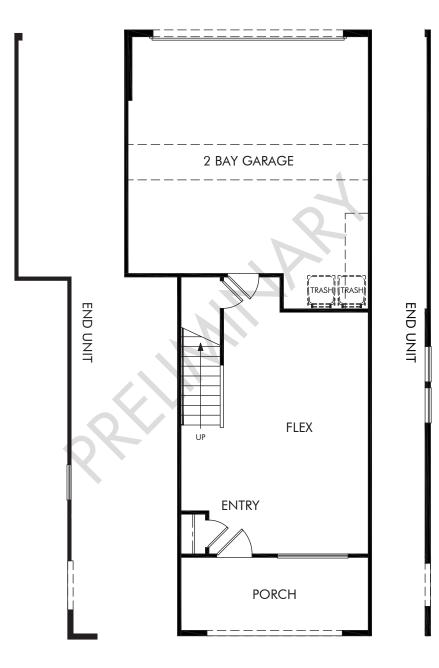

## Seville at Vincent Place | Residence 3 | First Floor Approx. 1,791 sq. ft. | 3 Bed | 3 Bath | 2 Bay Garage | 3 Story

REV 03/22

Any floorplan and/or elevation rendering is an artist's conceptual rendering intended to provide a general overview, but any such rendering does not constitute actual plans and specifications for any home. Renderings and pictures are representative and may depict floorplans, elevations, options, upgrades, landscaping, and other features and amenities that are not included as part of all homes and/or may not be available for all lots and/or in all communities. Renderings may not be drawn to scale. Square footages and dimensions are approximate and may vary in construction and depending on the standard of measurement used, engineering and municipal requirements, or other site-specific conditions. Homes may be constructed with a floorplan the standard of measurement used, engineering and municipal requirements, or other site-specific conditions. Homes may be constructed with a floorplan the standard or dimeasurement used, engineering and municipal requirements, or other site-specific conditions. Homes may be constructed with a floorplant prevent of the floorplan rendering. Plans are copyrighted and/or otherwise subject to intellectual property rights of Meritage and/or others and cannot be reproduced or copied without Meritage's prior written consent. Plans and specifications, home features, and other promotional materials are representative and may depict or contain floor plans, square footages, elevations, options, upgrades, landscaping, pool/spa, furnishings, appliances, and designer/decorator features and amenities that are not included as part of the home and/or may not be available in all communities. Not an offer or solicitation to sell real property. Offers to sell real property may only be made and accepted at the sales center for individual Meritage Homes Comparation. ©2023 Meritage Homes Corporation. Minght reserved.