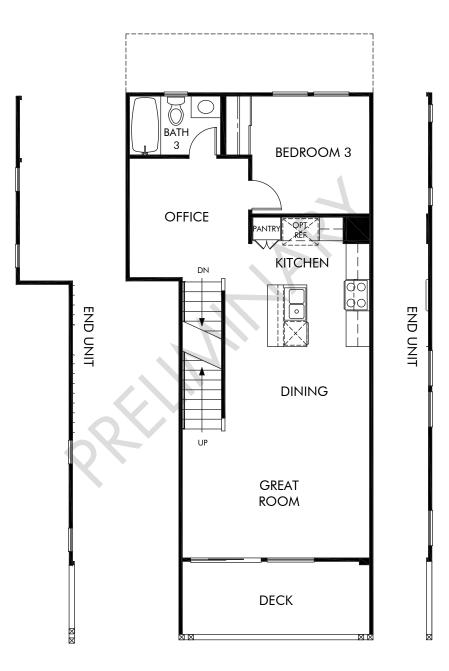

## Seville at Vincent Place | Residence 3 | Second Floor Approx. 1,791 sq. ft. | 3 Bed | 3 Bath | 2 Bay Garage | 3 Story

Any floorplan and/or elevation rendering is an artist's conceptual rendering intended to provide a general overview, but any such rendering does not constitute actual plans and specifications for any home. Renderings and pictures are representative and may depict floorplans, elevations, options, upgrades, landscaping, and other features and amenities that are not included as part of all homes and/or may not be available for all lots and/or in all communities. Renderings may not be drawn to scale. Square footages and dimensions are approximate and may vary in construction and depending on the standard of measurement used, engineering and municipal requirements, or other site-specific conditions. Homes may be constructed with a floorplan the trane or copyrighted and/or otherwise subject to intellectual property rights of Meritage and/or others and cannot be reproduced or copied without Meritage's prior written consent. Plans and specifications, home features, and community information are subject to change, and homes to prior sale, at any time without notice or obligation. Pictures and other promotional materials are representative and may depict or contain floor plans, square footages, elevations, options, upgrades, landscaping, pool/spa, trunistings, appliances, and designer/decorator features and amenities that are not included as part of the home and/or may not be available in all communities. Not an offer or solicitation to sell real property. Offers to sell real property may only be made and accepted at the sales center for individual Meritage Homes communities. See sales associate for details. Meritage Homes Corporation. Ming Homes Corporation. Ming Homes Corporation. Ming Homes Corporation.