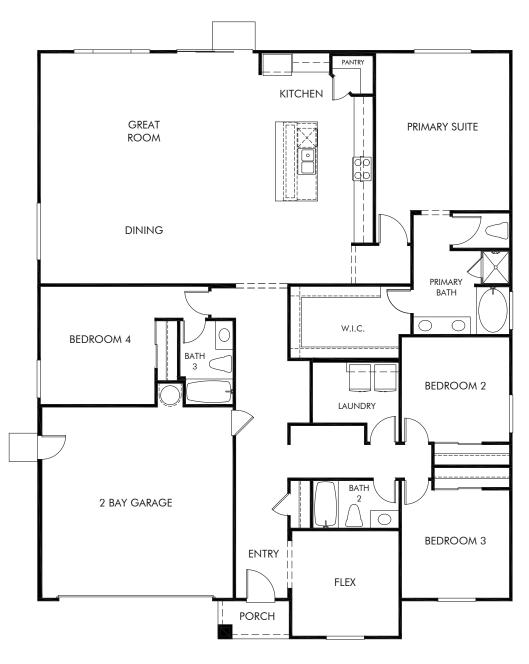

Sycamore at Live Oak | Residence 2

Approx. 2,527 sq. ft. | 4 Bed | 3 Bath | 2 Bay Garage | 1 Story

Any floorplan and/or elevation rendering is an artist's conceptual rendering intended to provide a general overview, but any such rendering does not constitute actual plans and specifications for any home. Renderings and pictures are representative and may depict floorplans, elevations, options, upgrades, landscaping, and other features and amenities that are not included as part of all homes and/or may not be available for all lots and/or in all communities. Renderings may not be drawn to scales. Square footalages and dimensions are approximate and may vary in construction and depending on the standard of measurement used, engineering and municipal requirements, or other site-specific conditions. Homes may be constructed with a floorplan that is the reverse of the floorplan rendering. Plans are copyrighted and/or otherwise subject to intellectual property rights of Meritage and/or others and cannot be reproduced or copied without Meritage's prior written consent. Plans and specifications, home features, and community information are subject to change, and homes to prior sale, at any time without notice or obligation. Pictures and other promotional materials are representative and may depict or contain floor plans, square footages, elevations, options, upgrades, landscaping, pool/spa, furnishings, appliances, and designer/decorator features and amenities that are not included as part of the home and/or may not be available in all communities. Not an offer or solicitation to sell real property. Offers to sell real property may only be made and accepted at the sales center for individual Meritage Homes Corporation. © 2024 Meritage Homes Corporation. All rights reserved.