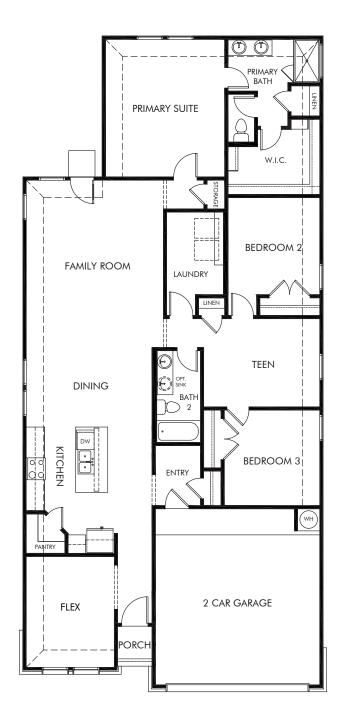

## Arcadia Ridge - Premier Series | The Allen | Plan 840 1,995 sq. ft. | 3 Bed | 2 Bath | 2 Car Garage | 1 Story

Any floorplan and/or elevation rendering is an artist's conceptual rendering intended to provide a general overview, but any such rendering does not constitute actual plans and specifications for any home. Renderings and pictures are representative and may depict floorplans, elevations, options, upgrades, landscaping, and other features and amenities that are not included as part of all homes and/or may not be available for all lots and/or in all communities. Renderings may not be drawn to scale. Any provided dimensions are approximate and actual dimensions may vary. Homes may be constructed with a floorplan that is the reverse of the floorplan rendering. Plans are copyrighted and/or otherwise subject to intellectual property rights of Meritage and/or others and cannot be reproduced or copied without Meritage's prior written consent. Plans and specifications, home features, and community information are subject to change, and homes to prior sale, at any time without notice or obligation. Additionally, deviations and variations may exist in any constructed home, including, without limitation: (i) substitution of materials and equipment of substantially equal or better quality; (ii) minor style, lot orientation, and color changes; (iii) minor variances in square footage and in room and space dimensions, and in window, door, utility outlet, and other improvement locations; (iv) changes as may be required by any state, federal, county, or local governmental authority in order to accommodate requested selections and/or options; and (v) value engineering and field changes.