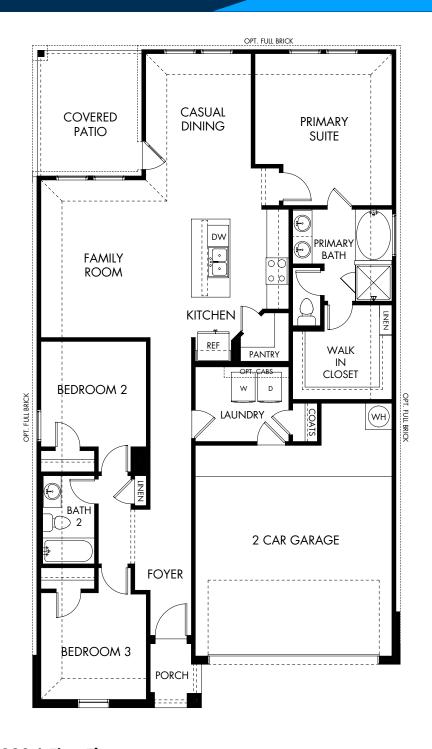

The Briscoe | Plan 820 | First Floor Approx. 1,477 sq. ft. | 3 Bed | 2 Bath | 2-Car Garage | 1 Story

Any floorplan and/or elevation rendering is an artist's conceptual rendering intended to provide a general overview, but any such rendering does not constitute actual plans and specifications for any home. Renderings and pictures are representative and may depict floorplans, elevations, options, upgrades, landscaping, and other features and amenities that are not included as part of all homes and/or may not be available for all lots and/or in all communities. Renderings may not be drawn to scale. Square footalgase and dimensions are approximate and may vary in construction and depending on the standard of measurement used, engineering and municipal requirements, or other site-specific conditions. Homes may be constructed with a floorplan that is the reverse of the floorplan rendering. Plans are copyrighted and/or otherwise subject to intellectual property rights of Meritage and/or others and cannot be reproduced or copied without Meritage's prior written consent. Plans and specifications, home features, and community information are subject to change, and homes to prior sale, at any time without notice or obligation. Pictures and other promotional materials are representative and may depict or contain floor plans, square footages, elevations, options, upgrades, landscaping, pool/spa, furnishings, appliances, and designer/decorator features and amenities that are not included as part of the home and/or may not be available in all communities. Not an offer or solicitation to sell real property. Offers to sell real property may only be made and accepted at the standard for energy-efficient homes of and amenities that are not included as part of the home corporation. ©2024 All rights reserved. REV 8 / 2024