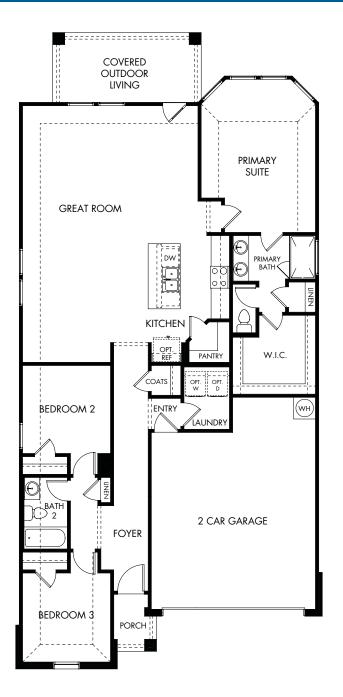

## **Big Sky Ranch - Reserve Collection | The Burnett | Plan 825** Approx. 1,640 sq. ft. | 3 Bed | 2 Bath | 2-Car Garage | 1 Story

Rev 2-01-24

Any floorplan and/or elevation rendering is an artist's conceptual rendering intended to provide a general overview, but any such rendering does not constitute actual plans and specifications for any home. Renderings and pictures are representative and may depict floorplans, elevations, options, upgrades, landscaping, and other features and amenities that are not included as part of all homes and/or may not be available for all lots and/or in all communities. Renderings may not be drawn to scale. Square footages and dimensions are approximate and may vary in construction and depending on the standard of measurement used, engineering and municipal requirements, or other site-specific conditions. Homes may be constructed with a floorplan that is the reverse of the floorplan rendering. Plans are copyrighted and/or otherwise subject to intellectual property rights of Meritage and/or others and cannot be reproduced or copied without Meritage's prior written consent. Plans and specifications, home features, and community information are subject to change, and homes to prior sale, at any time without notice or obligation. Pictures and other promotional materials are representative and may depict or contain floor plans, square footages, elevations, options, upgrades, landscaping, pool/spa, furnishings, appliances, and designer/decorator features and amenities. Not an offer or solicitation to sell real property. Offers to sell real property may only be made and accepted at the standar for energy-efficient homes@, and Life. Built. Built.Built.Built. Built.Built.Built.Built.B