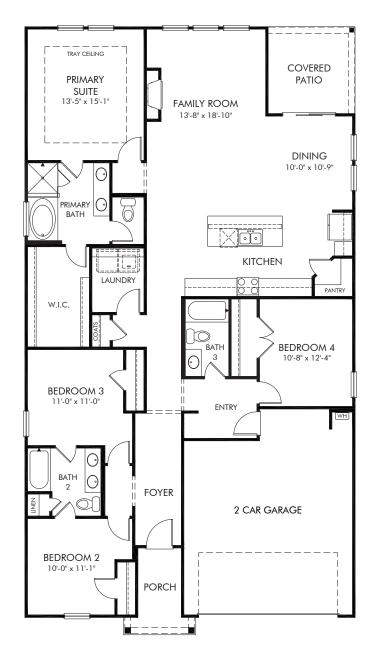

## Union Grove | Gibson/Plan 445 Approx. 2,001 sq. ft. | 4 Bed | 3 Bath | 2 Car Garage | 1 Story

REV 04/2020

Any floorplan and/or elevation rendering is an artist's conceptual rendering intended to provide a general overview, but any such rendering does not constitute actual plans and specifications for any home. Renderings and pictures are representative and may depict floorplans, elevations, options, upgrades, landscaping, and other features and amenities that are not included as part of all homes and/or may not be available for all lots and/or in all communities. Renderings may not be drawn to scale. Square footages and dimensions are approximate and may vary in construction and depending on the standard of measurement used, engineering and municipal requirements, or other site-specific conditions. Homes may be constructed with a floorplan that is the reverse of the floorplan rendering. Plans are copyrighted and/or otherwise subject to intellectual property rights of Meritage and/or others and cannot be reproduced or copied without Meritage's prior written consent. Plans and specifications, home features, and community information are subject to change, and homes to prior sale, at any time without notice or obligation. Pictures and other promotional materials are representative and may depict or contain floor plans, square footages, elevations, options, upgrades, landscaping, pool/spa, furnishings, appliances, and designer/decorator features and amenities that are not included as part of the home and/or may not be available in all communities. Not an offer or solicitation to sell real property, Offers to sell real property may only be made and an accepted at the sales center for individual Meritage Homes Corporation. © 2021 Meritage Homes Corporation, All rights reserved.