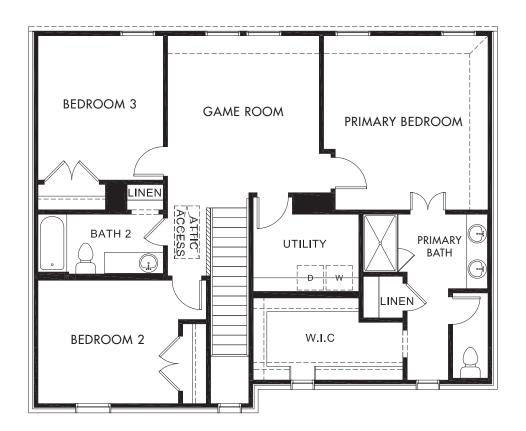

## The Hampton | Plan C450 | Second Floor Approx. 2,128 sq. ft. | 3 Bed | 2.5 Bath | 2 Car Garage | 2 Story

Any floorplan and/or elevation rendering is an artist's conceptual rendering intended to provide a general overview, but any such rendering does not constitute actual plans and specifications for any home. Renderings and pictures are representative and may depict floorplans, elevations, options, upgrades, landscaping, and other features and amenities that are not included as part of all homes and/or may not be available for all lots and/or in all communities. Renderings may not be drawn to scale. Square footages and dimensions are approximate and may vary in construction and depending on the standard of measurement used, engineering and municipal requirements, or other site-specific conditions. Homes may be constructed with a floorplan that is the reverse of the floorplan rendering. Plans are copyrighted and/or otherwise subject to intellectual property rights of Meritage and/or others and cannot be reproduced or copied without Meritage's prior written consent. Plans and specifications, home features, and community information are subject to change, and homes to prior sale, at any time without notice or obligation. Pictures and other promotional materials are representative and may depict or contain floor plans, square footages, elevations, options, upgrades, landscaping, pool/spa, furnishings, appliances, and designer/decorator features and amenities that are not included as part of the home and/or may not be available in all communities. Not an offer or solicitation to sell real property, Offers to sell real property may only be made and as landscaping, and landscaping, and Life. Built. Better.® are registered trademarks of Meritage Homes Corporation. © 2021 All rights reserved.