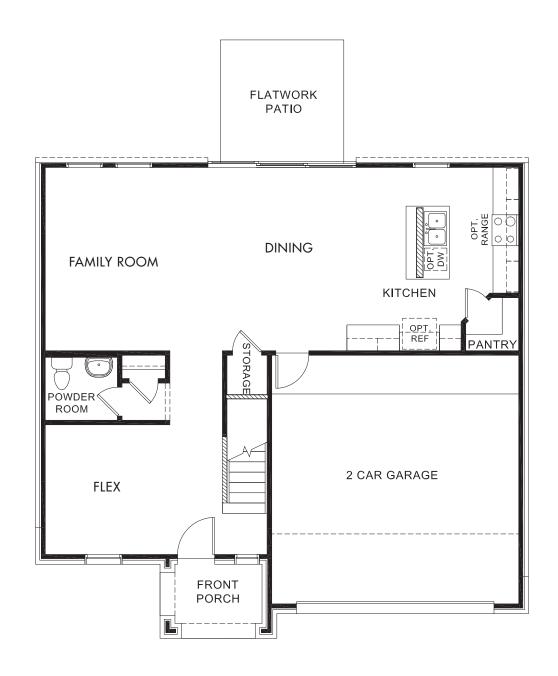

## The Hampton | Plan C450 | First Floor Approx. 2,128 sq. ft. | 3 Bed | 2.5 Bath | 2 Car Garage | 2 Story

REV 12/20 DFW C450

Any floorplan and/or elevation rendering is an artist's conceptual rendering intended to provide a general overview, but any such rendering does not constitute actual plans and specifications for any home. Renderings and pictures are representative and may depict floorplans, elevations, options, upgrades, landscaping, and other features and amenities that are not included as part of all homes and/or may not be available for all lots and/or in all communities. Renderings may not be drawn to scale. Square footages and dimensions are approximate and may vary in construction and depending on the standard of measurement used, engineering and municipal requirements, or other site-specific conditions. Homes may be constructed with a floorplan that is the reverse of the floorplan rendering. Plans are copyrighted and/or otherwise subject to intellectual property rights of Meritage and/or others and cannot be reproduced or copied without Meritage's prior written consent. Plans and specifications, home features, and community information are subject to change, and homes to prior sale, at any time without notice or obligation. Pictures and other promotional materials are representative and may depict or contain floor plans, square footages, elevations, options, upgrades, landscaping, pool/spa, furnishings, appliances, and designer/decorator features and amenities that are not included as part of the home and/or may not be available in all communities. Not an offer or solicitation to sell real property, Offers to sell real property may only be made and as landscaping, and landscaping, and Life. Built. Better.® are registered trademarks of Meritage Homes Corporation. © 2021 All rights reserved.