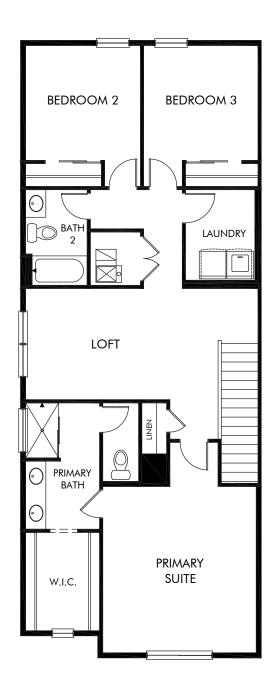

## Painted Prairie | The Woodland | Second Floor 1,874 sq. ft. | 3 Bed | 2.5 Bath | 2 Bay Garage | 2 Story

REV 09/20

Any floorplan and/or elevation rendering is an artist's conceptual rendering intended to provide a general overview, but any such rendering does not constitute actual plans and specifications for any home. Renderings and pictures are representative and may depict floorplans, elevations, options, upgrades, landscaping, and other features and amenities that are not included as part of all homes and/or may not be available for all lots and/or in all communities. Renderings may not be drawn to scale. Any provided dimensions are approximate and actual dimensions may vary. Homes may be constructed with a floorplan that is the reverse of the floorplan rendering. Plans are copyrighted and/or otherwise subject to intellectual property rights of Meritage and/or others and cannot be reproduced or copied without Meritage's prior written consent. Plans and specifications, home features, and community information are subject to change, and homes to prior sale, at any time without notice or obligation. Additionally, deviations and variations may exist in any constructed home, including, without limitation: (i) substitution of materials and equipment of substantially equal or better quality; (ii) minor style, lot orientation, and color changes; (iii) minor variances in square footage and in room and space dimensions, and in window, door, utility outlet, and other improvement locations; (iv) changes as may be required by any state, federal, county, or local governmental authority in order to accommodate requested selections and/or options; and (v) value engineering and field changes.