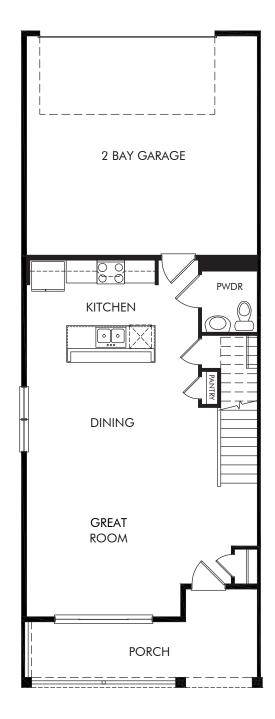

## Painted Prairie | The Woodland | First Floor 1,874 sq. ft. | 3 Bed | 2.5 Bath | 2 Bay Garage | 2 Story

REV 09/20

Any floorplan and/or elevation rendering is an artist's conceptual rendering intended to provide a general overview, but any such rendering does not constitute actual plans and specifications for any home. Renderings and pictures are representative and may depict floorplans, elevations, options, upgrades, landscaping, and other features and amenities that are not included as part of all homes and/or may not be available for all lots and/or in all communities. Renderings may not be drawn to scale. Any provided dimensions are approximate and actual dimensions may vary. Homes may be constructed with a floorplan that is the reverse of the floorplan rendering. Plans are copyrighted and/or otherwise subject to intellectual property rights of Meritage and/or others and cannot be reproduced or copied without Meritage's prior written consent. Plans and specifications, home features, and community information are subject to change, and homes to prior sale, at any time without notice or obligation. Additionally, deviations and variations may exist in any constructed home, including, without limitation: (i) substitution of materials and equipment of substantially equal or better quality; (ii) minor style, lot orientation, and color changes; (iii) minor variances in square footage and in room and space dimensions, and in window, door, utility outlet, and other improvement locations; (iv) changes as may be required by any state, federal, county, or local governmental authority in order to accommodate requested selections and/or options; and (v) value engineering and field changes.